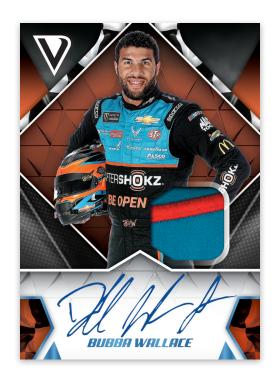

#### **DUAL SWATCHES**

This set features 2 swatches of race-used material and comes with 4 parallels

Gold (max #'d/99)

Red (max #'d/25)

Platinum (#'d 1/1)

Laundry Tags (#'d 1/1)