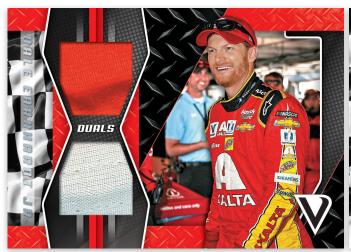

#### **DUAL SWATCHES**

This set features 2 swatches of race-used material and comes with 4 parallels

Gold (max #'d/99)

Red (max #'d/25)

Platinum (#'d 1/1)

Laundry Tags (#'d 1/1)