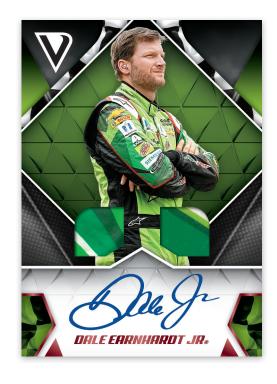

#### **DUAL SWATCHES**

This set features 2 swatches of race-used material and comes with 4 parallels

Gold (max #'d/99)

Red (max #'d/25)

Platinum (#'d 1/1)

Laundry Tags (#'d 1/1)