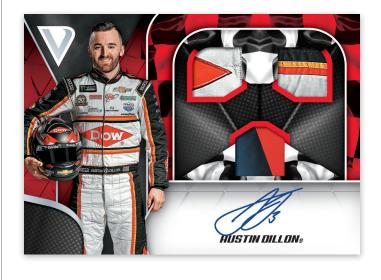

**SIGNATURE SWATCHES** 

#### **TRIPLE SWATCH SIGNATURES**

Whether it's one, two or three swatches Signature Swatches is full of race-used memorabilia paired with an autograph! Each set has the following parallels:

Base

Gold (max #'d/99)

MTN DEW and the MTN DEW LOGO are registered trademarks of PepsiCo, Inc.

The stylized No. 3 and the RCR checkered flag logo are registered trademarks of RCR Enterprises, LLC. Austro Dillon's name, likeness and the likeness of the No. 3 race car are used under license from their owners.

Tademark of The Dow Chemical Company ("Dow") or an affiliated company of Dow. All trademarks and the likeness of the No. 3 race car are used under license from their owners.

Tademark of The Dow Chemical Company ("Dow") or an affiliated company of Dow. All trademarks and the likeness of the No. 3 race car are used under license from their owners.