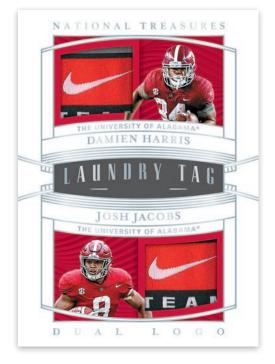

#### LAUNDRY TAG DUAL BRAND LOGO

Featured in the 10-card set are a pair of teammates coupled with Brand Logos, creating a truly one-of-a-kind card!