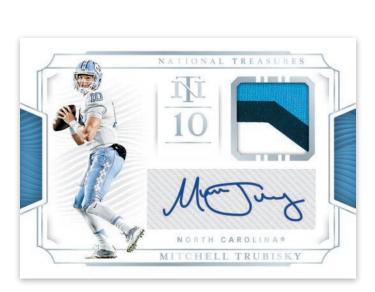

#### **COLLEGE MATERIAL SIGNATURES**

College Material Signatures features crisp on-card autographs, paired with a oversized prime swatches from this year's top rookies!