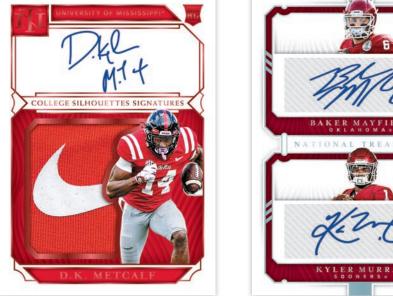

#### **COLLEGE SILHOUETTE SIGNATURES**

Look for 2019 rookies in College Silhouette Signatures, which features an on-card autograph with oversized prime material and patches.