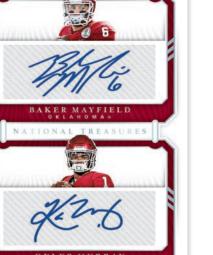

### **COMBO PLAYER SIGNATURE BOOKLETS**

Find your stars in Combo Player Signature Booklet, featuring a booklet that combines an autograph with a jumbo swatch!