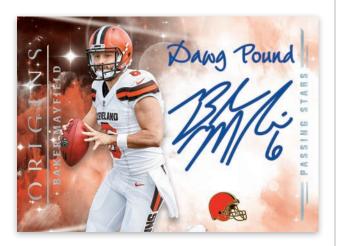

### **PASSING STARS AUTOGRAPHS**

Look for an increased number of cards inscribed by the athletes in Passing Stars, Rushing Stars and Receiving Stars. These are max #'d out of 25 and parallel to 1/1 black versions.