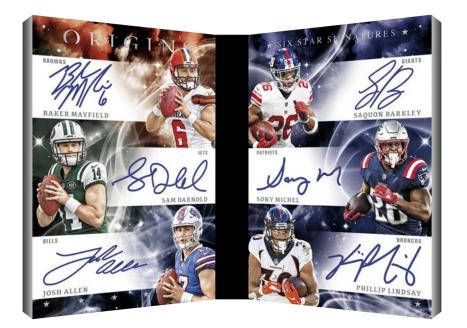

### SIX STAR SIGNATURE BOOKLET

Chase the incredible Six Star Signatures Booklet cards, which feature 6 on-card autographs of the top rookies set to make their NFL debuts. These are limited to only 10 copies and parallel to Gold (#'d /5) and Black (#'d 1/1).