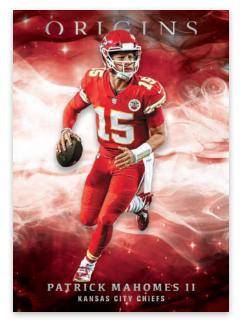

#### BASE

Chase 100-card base set of all the top players in the NFL, which parallels to Red (#'d /299), Orange (#'d /175), Blue (#'d /99), Turquoise (#'d /25), Gold (#'d /25), Green (#'d /5), and Black (#'d 1/1).