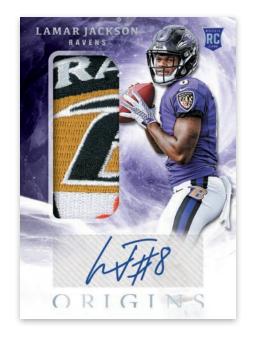

### **ROOKIE JUMBO PATCH AUTOGRAPH**

Falling 1 per box look for the Rookie Jumbo Patch Autographs, which feature an oversized prime swatch and autograph. These cards parallel to Red (#'d /99), Orange (#'d /75), Blue (#'d /49), Turquoise (#'d /25), Gold (#'d /10), Green (#'d /5), and Black Nike Swoosh (#'d 1/1).