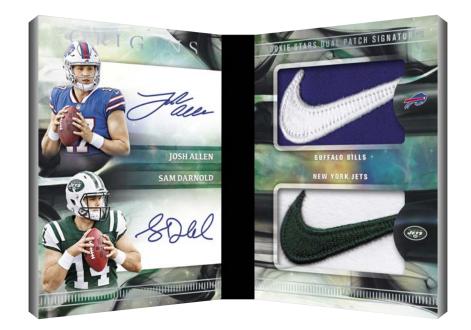

### **ROOKIE STARS DUAL PATCH SIGNATURES BOOKLET BLACK**

New to 2019 Origins look for Rookie Stars Dual Patch Signatures, each booklet will include 2 on-card autographs and prime swatches of memorabilia. These are limited to 25 copies and parallel to Gold (#'d /10), Green (#'d /5) and Black (#'d 1/1).