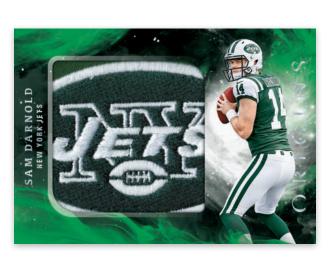

### **ROOKIE JUMBO JERSEY GREEN**

Hunt for oversized memorabilia cards in Rookie Jumbo Jerseys. They're max #'d to only 199 and parallel to Red (#'d /99), Orange (#'d /75), Blue (#'d /49), Turquoise (#'d /25), Gold (#'d /10), Green (#'d /5) and Black (#'d 1/1).