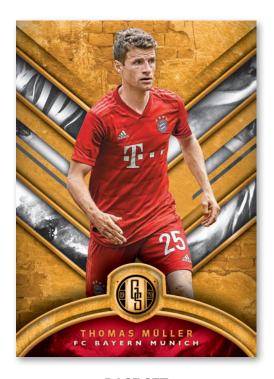

#### **BASE SET**

Find a 100-card base set that features stars from around the globe!

On average, every box of Gold Standard delivers one Base #'d/129 and one parallel #'d/79 or less!

Base Set #'d/129 Base Set AU #'d/79 Base Set Fine #'d/29 Base Set Mint #'d/19 Base Set Pure #'d/1

#### **SOLID GOLD**

Gold Standard features cards that showcase players from top clubs and national teams! Look for clubs such as Liverpool FC, FC Bayern Munich, FC Barcelona, Tottenham Hotspur, Manchester United, and Real Madrid CF! National teams include France, United States, Uruguay, Brazil and more!