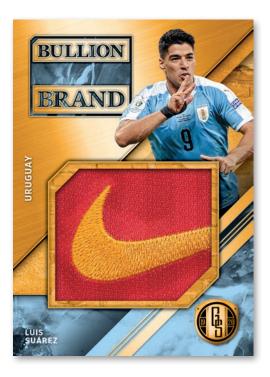

#### **BULLION BRAND**

Look for this Fort Knox-sized swatch of memorabilia!

Bullion Brand is a true 1-of-1 insert that
features a premium piece of material!

Look for special autographed versions as well!