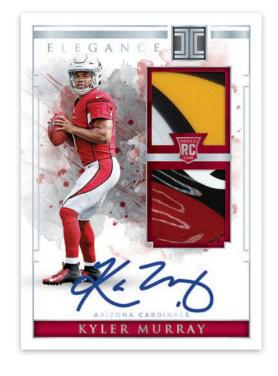

# ELEGANCE ROOKIE HELMET AND PATCH AUTOS

The most limited true Rookie Patch Autograph of the year Elegance Rookie Helmet and Patch Autographs (max #'d /75) features two memorabilia swatches and an on-card autograph. These cards parallel to Elegance Rookie Helmet and Nameplate Autos (max #'d /25), Elegance Rookie Helmet and Glove Autos (max #'d /15), Elegance Rookie Helmet and Team Logo Autos (max #'d /10) and Elegance Rookie Dual NFL Logo Autos (#'d 1/1).