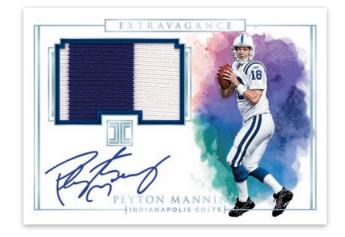

#### **EXTRAVAGANCE PATCH AUTOS**

Find Extravagance Patch Autos (max #'d 49), which include on-card autographs and patches of top-level NFL talent, these cards parallel to Silver (max #'d /25), Gold (max #'d /10), Emerald (max #'d /5), and Platinum (#'d 1/1).