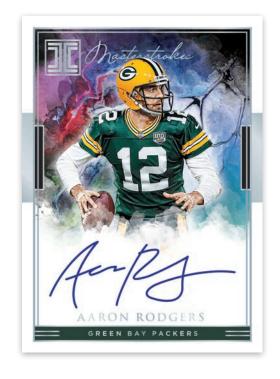

#### **MASTERSTROKES**

Search for scarce on-card autographs in Masterstrokes (max #'d /25), which feature some of the greatest players in NFL history.