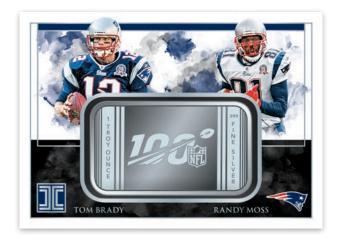

#### **IMPECCABLE NFL 100 DUAL**

New in 2019, look for Impeccable NFL 100 duals which include an embedded ounce of silver embossed with the NFL 100 logo and features some of the greatest combinations of teammates from the past 100 years of the NFL