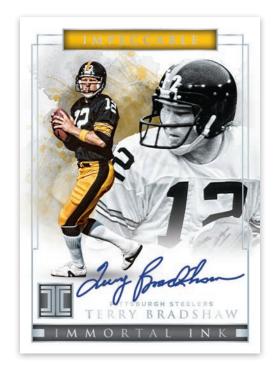

#### **IMMORTAL INK**

Look for on-card autographs from the greatest players to ever step foot on the gridiron with Immortal Ink, an on-card autograph set printed on canvas and max #'d to only 50.