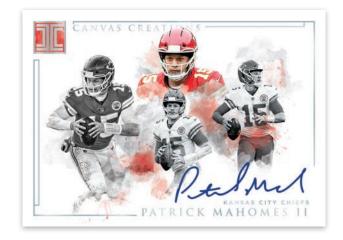

#### **CANVAS CREATIONS**

New to Impeccable look for Canvas Creations, which include on-card autographs (max #'d /49) and parallel to Silver (max #'d /25), Gold (max #'d /10), and Platinum (#'d 1/1).