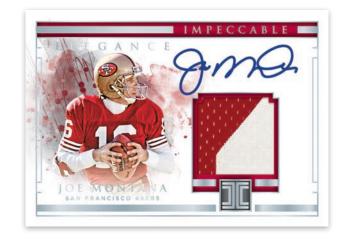

#### **ELEGANCE RETIRED PATCH AUTOGRAPHS**

Elegance Retired Patch Autographs (max #'d /75) include on-card autographs with an oversized patch to create a show stopping card from some of the greatest players in NFL history, these parallel to Silver (max #'d /25),

Gold (max #'d 15), Emerald (max #'d /5) and Platinum (#'d 1/1).