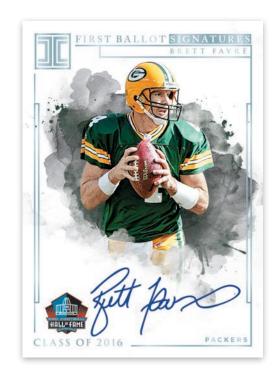

#### **FIRST BALLOT SIGNATURES**

Hunt for on-card autographs from only the greatest Hall of Famers ever in First Ballot Signatures (max #'d /25).