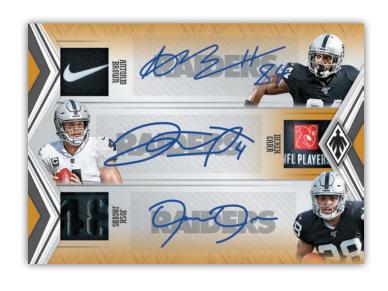

#### TRIPLE PATCH AUTOGRAPHS SUPER PRIME

Be on the lookout for trios of swatch signatures in Triple Patch Autographs!

Triple Patch Autographs - #'d/50 or less Triple Patch Autographs Super Prime - one-of-one