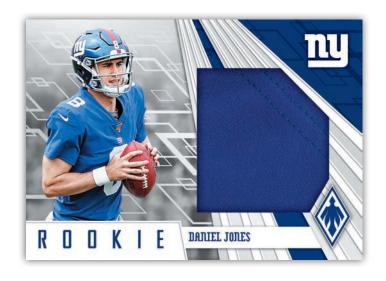

#### **ROOKIES FIRE BURST**

2019 Phoenix Football features a 100-card base set that features veterans from all 32 NFL teams. Look for the following sequentially numbered parallel versions:

**BASE YELLOW** 

Rookies features 100 players making their debut in the NFL this season. Look for the following sequentially numbered parallel versions:

Rookies - not #'d

Silver - not #'d

Silver - not #'d

Green - #'d/25

Red - #'d/299