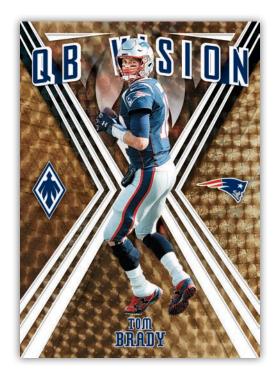

#### **QB VISION GOLD**

Find five different inserts on Opti-Chrome technology - QB Vision, Comeback, Adrenaline Rush, Catching Fire, and Rookie Rising.

Each insert includes the following versions:

Base - not #'d Yellow - #'d/75 Red - #'d/299 Blue - #'d/35 Pink - #'d/199 Green - #'d/25 Purple - #'d/149 Black - #'d/10 Orange - #'d/99 Gold - one-of-one