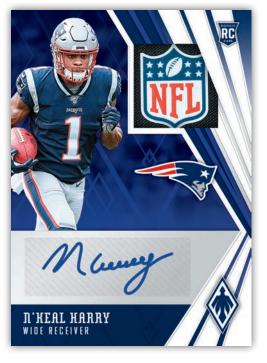

#### **ROOKIES AUTOGRAPHS ORANGE**

New for 2019, this autographed version of the Rookie card features the below parallels:

Rookies Silver Autographs - not #'d Pink - #'d/99 or less Orange - #'d/49 or less Blue - #'d/25 or less Green - #'d/10 or less Black - #'d/5 Gold - one-of-one