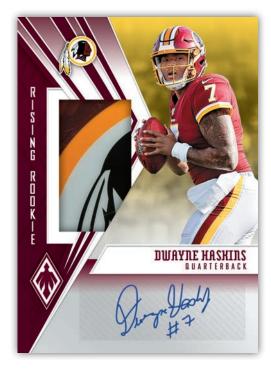

# RISING ROOKIE MATERIAL SIGNATURE HELMET LOGO

Rising Rookie Material Signature features 20 players with special swatches of material such as footballs, gloves and helmets! All versions of Rising Rookie Material Signature are sequentially numbered to 199 or less, and feature the special 1/1 versions:

Football - #'d/199 or less Gloves - #'d/99 or less Helmet - #'d/50 or less Helmet Logo - #'d/25 or less Nike Swoosh - one-of-one Vapor Jet - one-of-one NFL Shield - one-of-one Team Logo - one-of-one