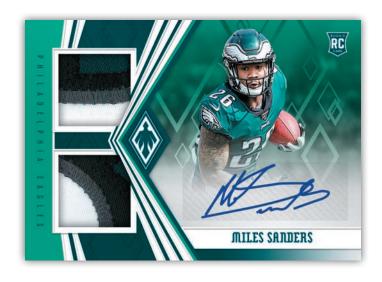

# RPS ROOKIE AUTO DUAL JERSEY NUMBER GREEN

Collect dual-swatch autos of 40 of the top rookies!

These stunners are all loaded with memorabilia and authentic autographs. Look for the following versions:

Base - #'d/149 or less
Orange - #'d/125 or less
Prime Yellow - #'d/75 or less
Jersey Number Green - #'d/25 or less
Laundry Tag - one-of-one
Brand Logo - one-of-one
NFL Shield - one-of-one
Super Prime Blue - one-of-one