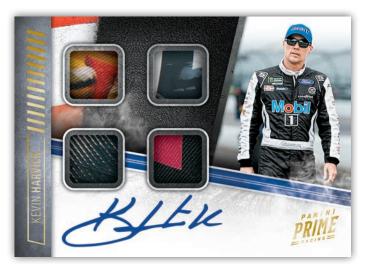

#### **QUAD MATERIALS AUTOGRAPHS**

Quad Materials Autographs features autographs paired with 4 pieces of race-used memorabilia.

- Base (max #'d/99) - Holo Gold (max #'d/25) - Black (max #'d/10) - Holo Platinum Blue (#'d 1/1)