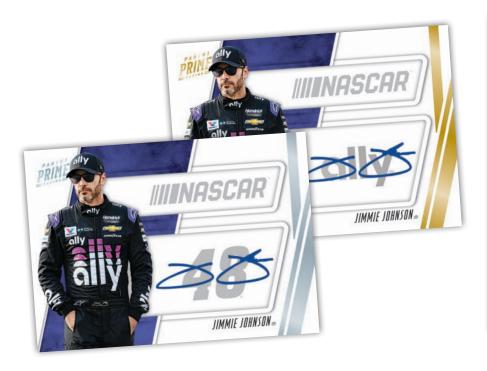

### NASCAR SHADOWBOX SIGNATURES

New this year, look for these beautiful shadowbox signatures, which feature car number, sponsor, car manufacturer, and team owner variations!

- Car Number (max #'d/99)
  Sponsor (max #'d/25)
  Manufacturer (max #'d/10)
- Team Owner (#'d 1/1)