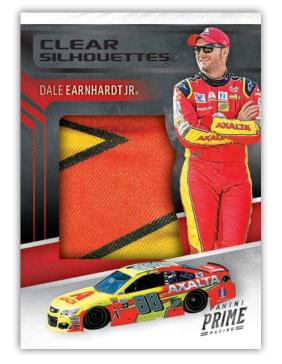

#### **CLEAR SILHOUETTES**

Find oversized swatches from the best drivers in NASCAR in Clear Silhouettes!

- Base (max #'d/99) - Holo Gold (max #'d/25) - Black (max #'d/10) - Holo Platinum Blue (#'d 1/1)