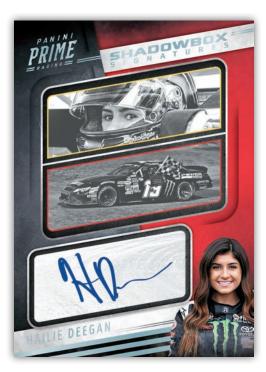

#### SHADOWBOX SIGNATURES

20 of NASCARs elite drivers sign on-card autographs in Shadowbox Signatures.

- Base (max #'d/99) - Holo Gold (max #'d/25) - Black (max #'d/10) - Holo Platinum Blue (#'d 1/1)