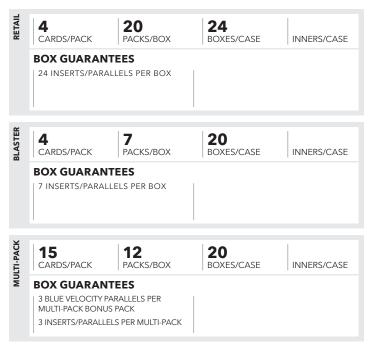

### **CONFIGURATIONS**

## **SELLING POINTS**

- Look for on-card rookie autographs in Rated Rookies Signatures of Zion Williamson, Ja Morant, RJ Barrett and Rui Hachimura!
- Every Retail SKU delivers retail-exclusive inserts along with SKU Exclusive content!
- Blaster exclusive: Rated Rookies Signatures Checkerboard (#'d/1), Signature Series Blue (#'d/25), Signature Series Checkerboard (#'d/1), Express Lane Lime Green (#'d/149), Splash! Lime Green (#'d/149), Fantasy Stars Lime Green (#'d/149), My House Lime Green (#'d/149), T-Minus 3, 2, 1, Lime Green (#'d/149), Winner Stays Lime Green (#'d/149), Express Lane Gold (#'d/10), Splash! Gold (#'d/10), Fantasy Stars Gold (#'d/10), My House Gold (#'d/10), T-Minus 3, 2, 1, Gold (#'d/10), Winner Stays Gold (#'d/10).
- Retail exclusive: Base Black (#'d/1), Rated Rookies Black (#'d/1), Rated Rookies Signatures Black (#'d/1), Signature Series Black (#'d/1), Express Lane Blue (#'d/85), Splash!
  Blue (#'d/85), Fantasy Stars Blue (#'d/85), My House Blue (#'d/85), T-Minus 3, 2, 1, Blue (#'d/85), Winner Stays Blue (#'d/85), Express Lane Black (#'d/1), Splash! Black (#'d/1), Fantasy Stars Black (#'d/1), My House Black (#'d/1),T-Minus 3, 2, 1, Black (#'d/1), and Winner Stays Black (#'d/1)!
- Multi-Pack exclusive: Base Blue Velocity, Base Rated Rookies Blue Velocity, Base Pink (#'d/25), Base Rated Rookies Pink (#'d/25), Rated Rookies Signatures Pink (#'d/25), Signature Series Pink (#'d/25), Express Lane Orange (#'d/39), Splash! Orange (#'d/39), Fantasy Stars Orange (#'d/39), My House Orange (#'d/39), T-Minus 3, 2, 1, Orange (#'d/39), Winner Stays Orange (#'d/39), Express Lane Pink (#'d/25), Splash! Pink (#'d/25), Fantasy Stars Pink (#'d/25), My House Pink (#'d/25), T-Minus 3, 2, 1, Pink (#'d/25), and Winner Stays Pink (#'d/25).