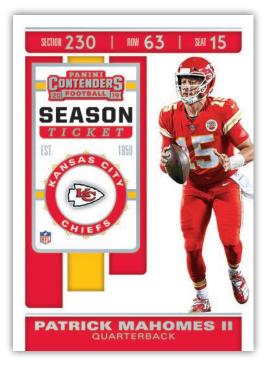

#### **SEASON TICKET**

340-card base set includes Season Tickets, Rookie Tickets, and Rookie Ticket Variations.