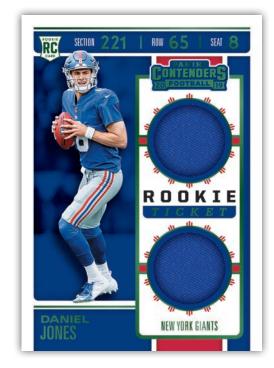

#### **ROOKIE TICKET DUAL SWATCHES**

Exclusive to the Blaster: Look for Rookie Ticket Swatches and Rookie Ticket Dual Swatches, which feature memorabilia cards of the top rookies the NFL has to offer.