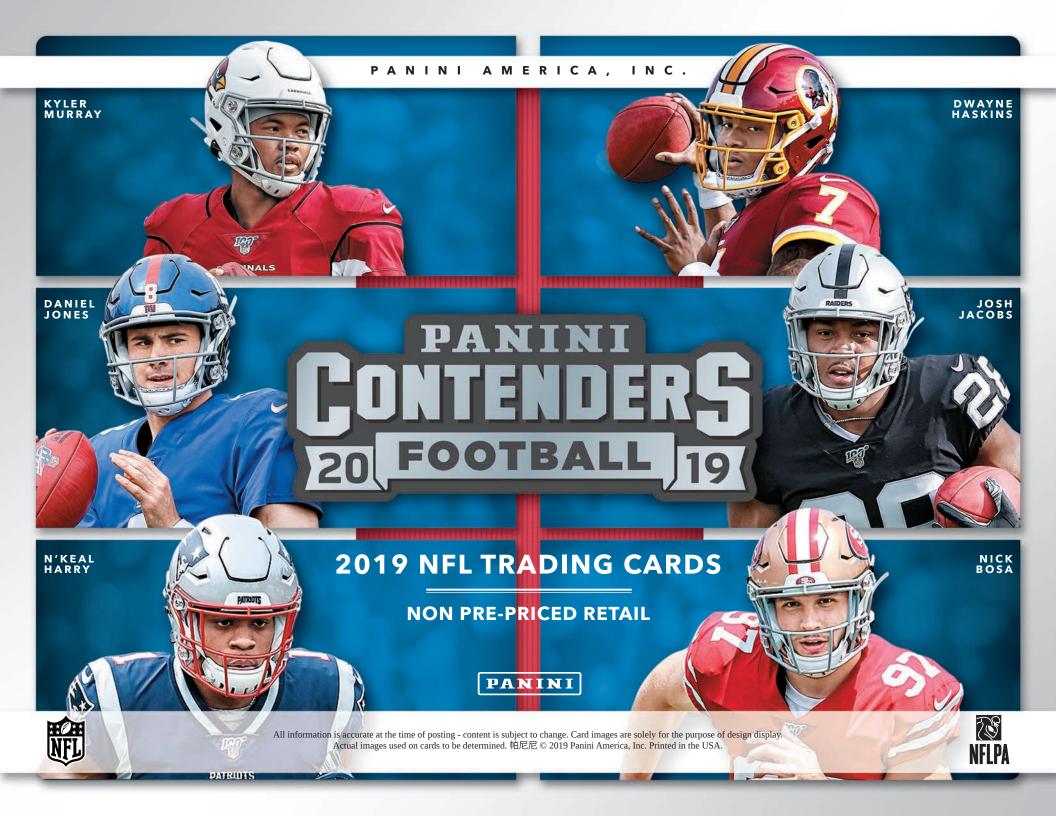

## **CONTENDERS** FOOTBALL

#### **SEASON TICKET**

340-card base set includes Season Tickets, Rookie Tickets, and Rookie Ticket Variations.