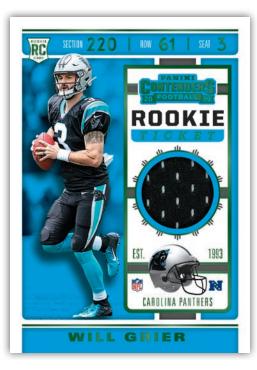

#### **ROOKIE TICKET RPS**

One of the most sought-after cards of the year the Rookie Ticket RPS brings a vibrant design with bold on-card autographs of all the top rookies.

**ROOKIE TICKET SWATCHES** 

#### **ROOKIE TICKET DUAL SWATCHES**

Exclusive to the Blaster: Look for Rookie Ticket Swatches and Rookie Ticket Dual Swatches, which feature memorabilia cards of the top rookies the NFL has to offer.