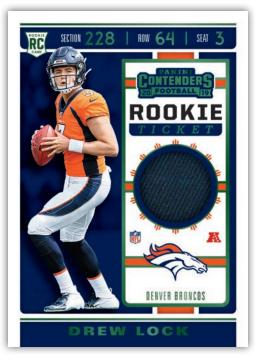

#### **ROOKIE TICKET DUAL SWATCHES**

Exclusive to the Blaster: Look for Rookie Ticket Swatches and Rookie Ticket Dual Swatches, which feature memorabilia cards of the top rookies the NFL has to offer.