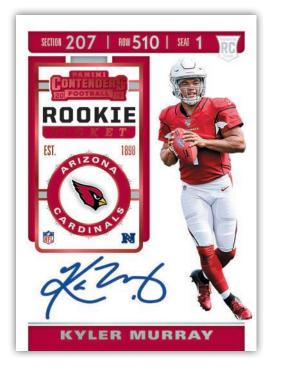

#### **ROOKIE TICKET RPS**

One of the most sought-after cards of the year the Rookie Ticket RPS brings a vibrant design with bold on-card autographs of all the top rookies.

**ROOKIE TICKET SWATCHES** 