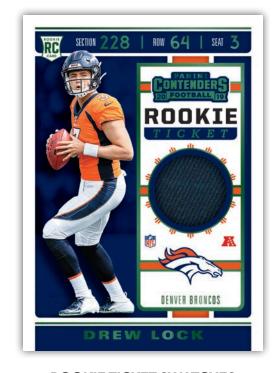

#### **ROOKIE TICKET DUAL SWATCHES**

Exclusive to the Blaster: Look for Rookie
Ticket Swatches and Rookie Ticket Dual
Swatches, which feature memorabilia cards of
the top rookies the NFL has to offer.