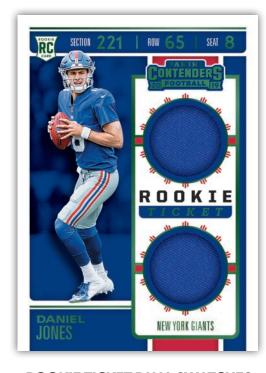

#### **ROOKIE TICKET DUAL SWATCHES**

Exclusive to the Blaster: Look for Rookie
Ticket Swatches and Rookie Ticket Dual
Swatches, which feature memorabilia cards of
the top rookies the NFL has to offer.