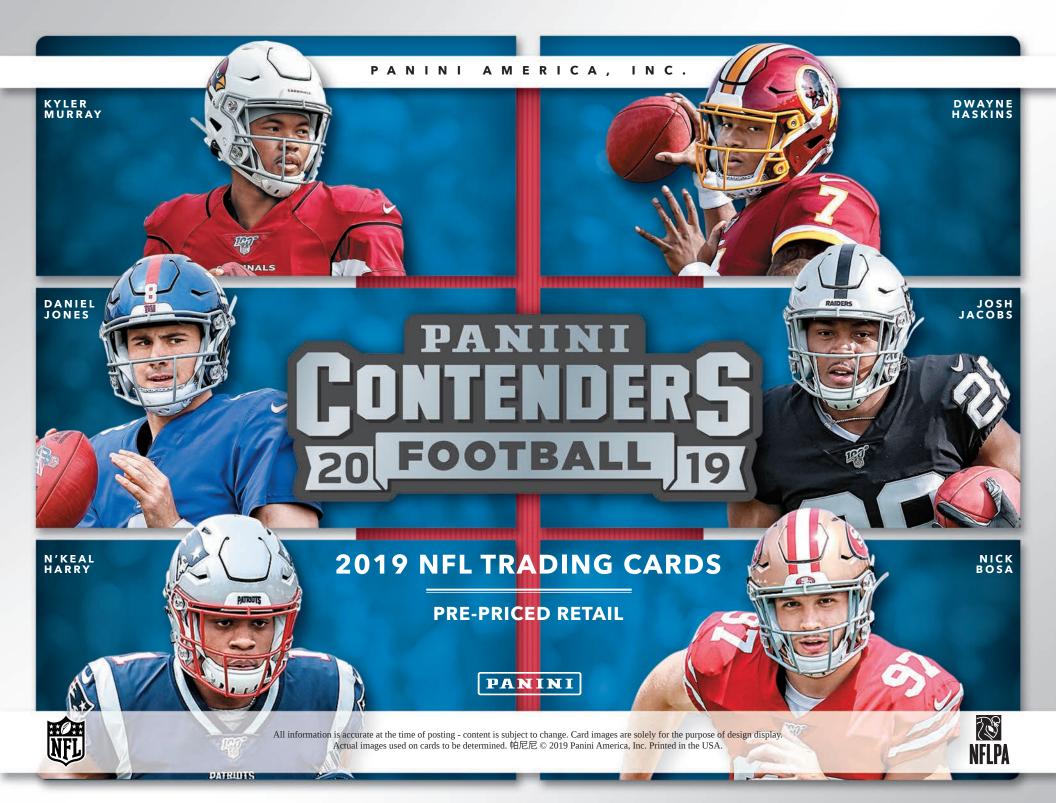

#### **ROOKIE TICKET RPS**

One of the most sought-after cards of the year the Rookie Ticket RPS brings a vibrant design with bold on-card autographs of all the top rookies.



**ROOKIE TICKET SWATCHES** 



#### **ROOKIE TICKET DUAL SWATCHES**

Exclusive to the Blaster: Look for Rookie
Ticket Swatches and Rookie Ticket Dual
Swatches, which feature memorabilia cards of
the top rookies the NFL has to offer.







#### **WINNING TICKET**

Look for the retail-exclusive emerald parallels of inserts, including Round Numbers, Winning Ticket,

Legendary Contenders, MVP Contenders

and Rookie of the Year Contenders.



#### **MVP CONTENDERS EMERALD**

Look for this insert, featuring 20 heavyweights for the NFL MVP Award.



## ROOKIE OF THE YEAR CONTENDERS EMERALD

Find this popular insert th