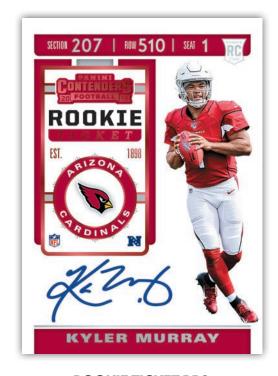

### **SELLING POINTS**

- The iconic Rookie Ticket is back again and features all the top rookies the NFL has to offer, these parallel to Rookie Ticket Stub, Rookie Playoff Ticket (max #'d /99), Rookie Ticket Stub (max #'d/99), Rookie Championship Ticket (max #'d /49) and Rookie Cracked Ice Ticket (#'d /23).
- Chase Rookie Ticket Variations, which features unique design elements and unique photography from the standard Rookie Tickets.
- Only found in retail look for Rookie Ticket Swatches and Rookie Ticket Dual Swatches.
- Exclusive to retail, emerald parallels of all the best inserts include Rookie of the Year Contenders, MVP Contenders, Legendary Contenders, Winning Ticket and Round Numbers.