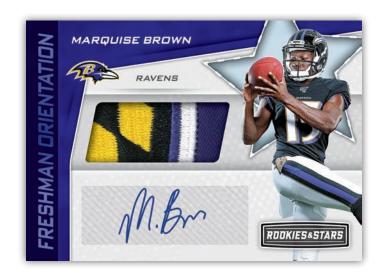

#### **FRESHMAN ORIENTATION PRIME**

Exclusive to the Longevity Box look for Freshman Orientation jersey autographs of all the best rookies in the NFL. These parallel to Prime (max #'d 25) and Laundry Tag (#'d 1/1).