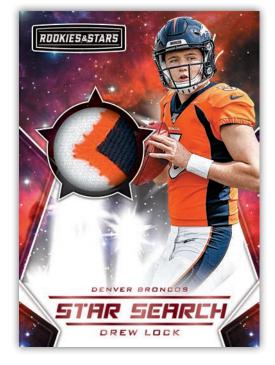

#### **CRUSADE**

The iconic Crusade insert returns for 2019! Collect this and three other short-printed insert printed on stunning Opti-Chrome!

STAR SEARCH PRIME YEAR ONE NFL AUTHENTIC

Collect memorabilia cards of veterans and rookies! On average, collectors can score one memorabilia insert per blaster, and two per box of Longevity!