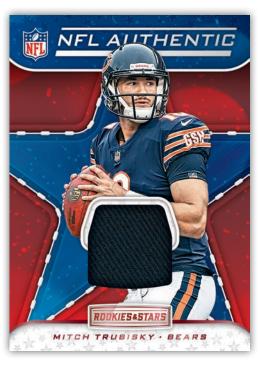

#### **CRUSADE**

The iconic Crusade insert returns for 2019! Collect this and three other short-printed insert printed on stunning Opti-Chrome!

STAR SEARCH PRIME YEAR ONE NFL AUTHENTIC

Collect memorabilia cards of veterans and rookies! On average, collectors can score one memorabilia insert per blaster, and two per box of Longevity!