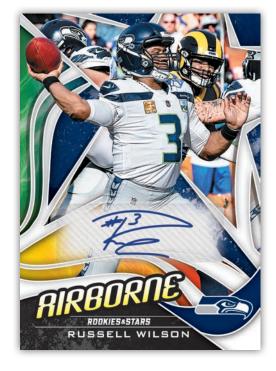

#### **AIRBORNE SIGNATURES**

Find short-printed inserts printed on opti-chrome technology! Look for ultra-rare autograph versions #'d /25 or less!