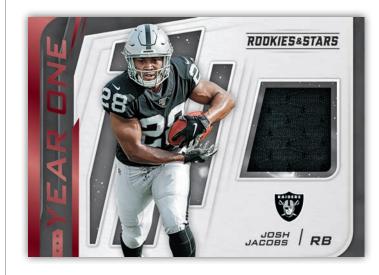

#### **CRUSADE**

The iconic Crusade insert returns for 2019! Collect this and three other short-printed insert printed on stunning Opti-Chrome!

STAR SEARCH PRIME YEAR ONE NFL AUTHENTIC

Collect memorabilia cards of veterans and rookies! On average, collectors can score one memorabilia insert per blaster, and two per box of Longevity!