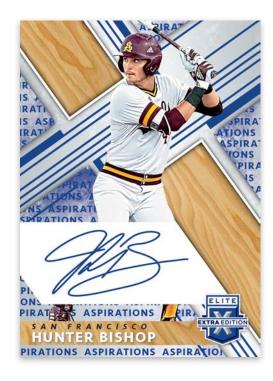

### **AUTOGRAPHS**

Look for on-card autographs of top 2019 draft picks and current prospects! Find 14 parallels (#'d/100 or less)!

Autographs (Base) Emerald - max #'d/25 Tie-Dye - max #'d/10 Printing Plate Cyan, Magenta, Yellow, and Black - #'d 1/1