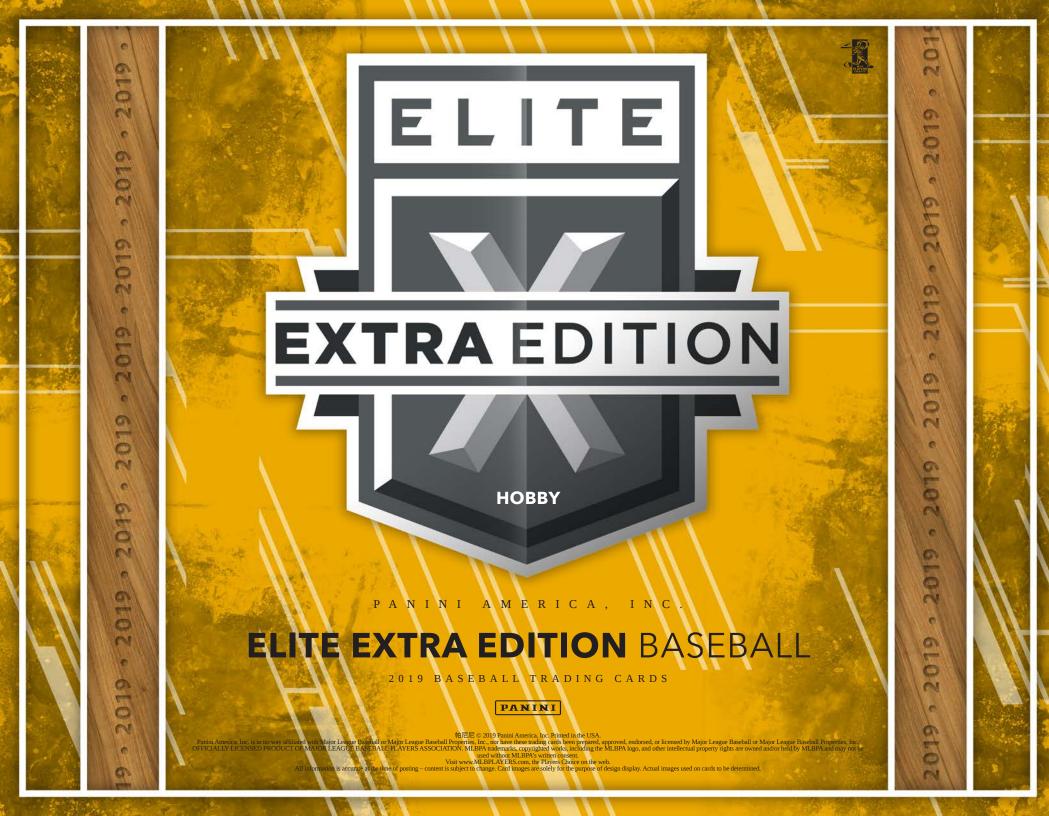

### **ASPIRATIONS**

Aspirations Purple - #'d/250 Aspirations Red - #'d/150 Aspirations Orange - #'d/100 Aspirations Blue - #'d/75 Aspirations Tie-Dye - #'25 Aspirations Gold -#'d 1/1

### **AUTOGRAPHS ASPIRATIONS**

Aspirations Purple - max #'d/100 Aspirations Blue - max #'d/50 Aspirations Tie-Dye - max #'d/10 Aspirations Gold - #'d 1/1

PANINI