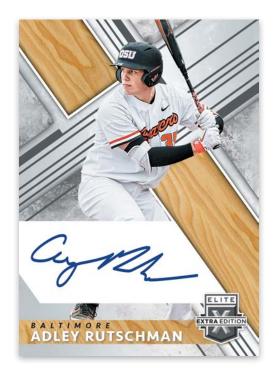

### **AUTOGRAPHS STATUS-DIE CUT**

Status Die Cut Red - max #'d/75 Status Die Cut Emerald - max #'d/25 Status Die Cut Tie-Dye - max #'d/10 Status Die Cut Gold - #'d 1/1

### **STATUS DIE-CUT**

Status Die-Cut Purple - #'d/125 Status Die-Cut Red - #'d/99 Status Die-Cut Blue - #'d/75 Status Die-Cut Emerald - #'d/49 Status Die-Cut Tie-Dye - #'d/25 Status Die-Cut Gold - #'d 1/1