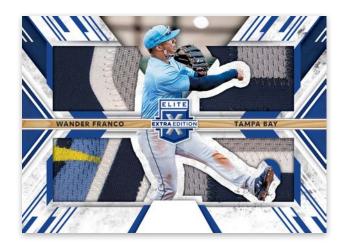

### **TRIPLE SILHOUETTES**

Look for top prospects paired with 3 swatches. Find 7 parallels, including 4 prime with a wide range of material!

Black - max #'d/299, Orange - max #'d/149, Gold - max #'d/99, Red - max #'d/49, Purple - max #'d/25, Emerald - max #'d/10, Blue - max #'d/5, Platinum - #'d 1/1