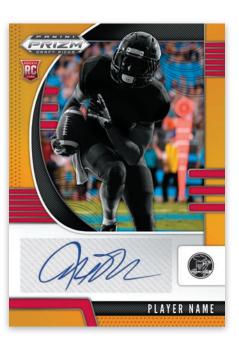

In Draft Picks Prizms Autographs, you'll be able to collect the first autographs from all the top picks in the 2020 draft, which are featured on our highly collectible opti-chrome cards. Look for these to appear on 14 different parallels, most of which are hobby-exclusive!

#### **DRAFT PICKS PRIZM**

Draft Picks Prizms Green Autographs \*Hobby-Exclusive

Draft Picks Prizms Purple and Green Autographs (max #'d/199) \*Hobby-Exclusive

Draft Picks Prizms Neon Orange Autographs (max #'d/149) \*Hobby-Exclusive