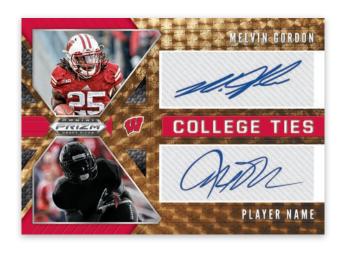

## COLLEGE TIES AUTOGRAPHS GOLD VINYL

Quickly turning into a fan favorite, look for rare Color Blast inserts of the top players from this year's draft!

Loaded with 50 of the top prospects, Draft Picks will showcase each of them in 16 different parallels!

Look for autograph pairings that feature top draft picks and even current stars in College Ties Autographs

**BASE** 

**ALL-AMERICANS** 

**CRUSADE** 

2020 Prizm Draft Picks Collegiate Football showcases three different base set designs, our traditional base, All-Americans, and Crusade. Hunt for each of these beautifully designed cards in all their parallels!