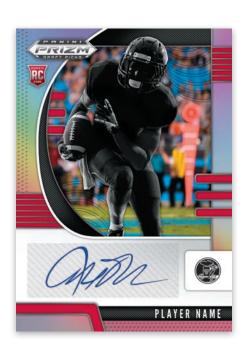

In Draft Picks Prizms Autographs, you'll be able to collect the first autographs from all the top picks in the 2020 draft, which are featured on our highly collectible opti-chrome cards. Look for these to appear on 14 different parallels, most of which are hobby-exclusive!

#### **DRAFT PICKS PRIZM**

Draft Picks Prizms Green Autographs \*Hobby-Exclusive

Draft Picks Prizms Purple and Green Autographs (max #'d/199) \*Hobby-Exclusive

Draft Picks Prizms Neon Orange Autographs (max #'d/149) \*Hobby-Exclusive