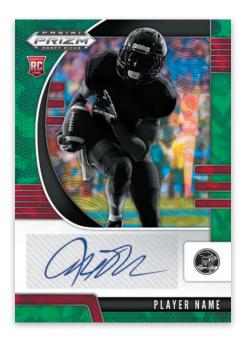

In Draft Picks Prizms Autographs, you'll be able to collect the first autographs from all the top picks in the 2020 draft, which are featured on our highly collectible opti-chrome cards. Look for these to appear on 14 different parallels, most of which are hobby-exclusive!

#### **DRAFT PICKS PRIZM**

Draft Picks Prizms Green Autographs \*Hobby-Exclusive

Draft Picks Prizms Purple and Green Autographs (max #'d/199) \*Hobby-Exclusive

Draft Picks Prizms Neon Orange Autographs (max #'d/149) \*Hobby-Exclusive