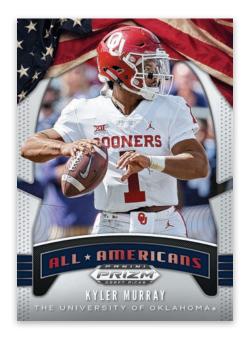

Look for autograph pairings that feature top draft picks and even current stars in College Ties Autographs

**BASE** 

**ALL-AMERICANS** 

**CRUSADE** 

2020 Prizm Draft Picks Collegiate Football showcases three different base set designs, our traditional base, All-Americans, and Crusade. Hunt for each of these beautifully designed cards in all their parallels!