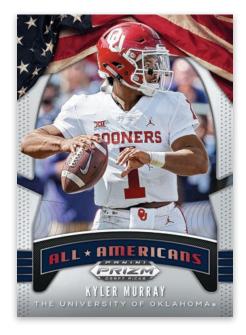

## **ALL-AMERICANS**

CRUSADE

2020 Prizm Draft Picks Collegiate Football showcases three different base set designs, our traditional base, All-Americans, and Crusade. Hunt for each of these beautifully designed cards in all their parallels!