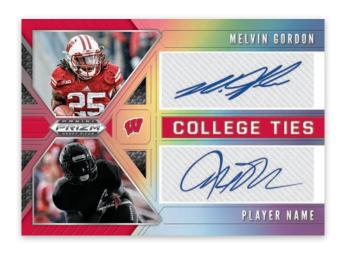

### **COLLEGE TIES AUTOGRAPHS**

Quickly turning into a fan favorite, look for rare Color Blast inserts of the top players from this year's draft!

Loaded with 50 of the top draft prospects, Draft Picks will showcase each of them in 8 different parallels!

Look for star college teammates and peers to be paired up in College Ties Autographs!

BASE ALL-AMERICANS CRUSADE

2020 Prizm Draft Picks Collegiate Football showcases three different base set designs, our traditional base, All-Americans, and Crusade. Hunt for each of these beautifully designed cards in all their parallels!

## **SELLING POINTS**

- Prizm Draft Picks will be the first collegiate football product released in 2020, making it the first chance for collectors to get autographs from potential top picks in the 2020 NFL Draft.
- Look for autograph pairings that feature top draft picks and even current stars in College Ties Autographs
- In Draft Picks, you'll find an extensive checklist with numerous potential draft picks in the 2020 NFL Draft!
- Look for 24 parallels and 1 autograph per box!