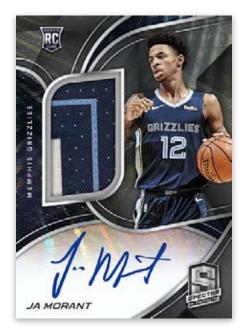

#### 1ST OFF THE LINE EXCLUSIVE ROOKIE JERSEY AUTOGRAPHS WAVE FOTL

ROOKIE JERSEY AUTOGRAPHS GOLD WAVE FOTL

#### 1ST OFF THE LINE EXCLUSIVE

ROOKIE JERSEY AUTOGRAPHS WAVE FOTL

Chase an assortment of prime parallels in Rookie Jersey Autographs! Find one Rookie Jersey Autographs Wave FOTL or Rookie Jersey Autographs Gold Wave FOTL per 1st Off the Line box!