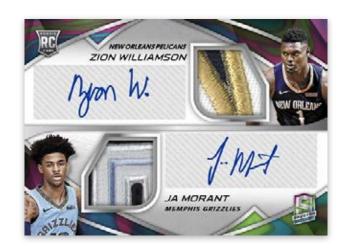

#### 1ST OFF THE LINE EXCLUSIVE ROOKIE JERSEY AUTOGRAPHS WAVE FOTL

ROOKIE JERSEY AUTOGRAPHS GOLD WAVE FOTL

#### 1ST OFF THE LINE EXCLUSIVE

ROOKIE JERSEY AUTOGRAPHS WAVE FOTL

Chase an assortment of prime parallels in Rookie Jersey Autographs! Find one Rookie Jersey Autographs Wave FOTL or Rookie Jersey Autographs Gold Wave FOTL per 1st Off the Line box!