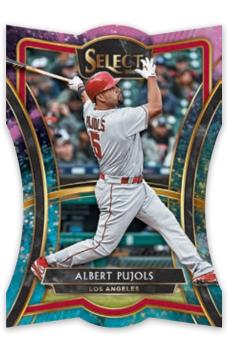

### **SELECT** BASEBALL

RETAIL EXCLUSIVE

**BASE GOLD** 

PREMIER SCOPE

RETAIL EXCLUSIVE

DIAMOND LEVEL COSMIC DIE CUT

In 2020 Select Baseball, there will be three tiers of base cards, all of which vary in rarity. The Base version will be the most common, followed by Premier and then Diamond Level. With over 250 players in our overall base set, there will be plenty of options for collectors to chase!