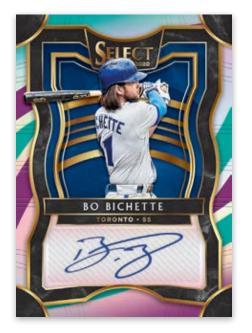

#### **ROOKIE SIGNATURES TRI-COLOR**

SIGNATURE

### LAUNCH ANGLE AUTOGRAPHS HOLO

Autographs sets in 2020 Select Baseball will give fans a little bit of everything. Chase the top rookies in Rookie Signatures, look for power-hitting machines in Launch Angle Autographs and seach for top prospects and current stars in Signatures.