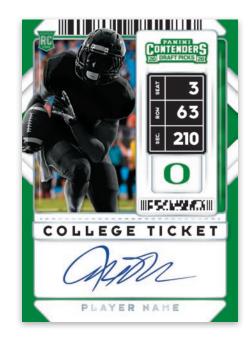

### **CRACKED ICE TICKET**

One of the most sought-after parallels, our Cracked Ice Ticket is always a must have!

RPS COLLEGE TICKET DIAMOND TICKET

RPS COLLEGE TICKET FAME TICKET

**RPS COLLEGE TICKET** 

In this 25-card College Ticket Subset, you'll find the cream of the crop when it comes to draft prospects in the 2020 NFL Draft. Look for popular sequentially numbered parallels Like Cracked Ice Ticket, Diamond Ticket, Building Blocks Ticket among others!