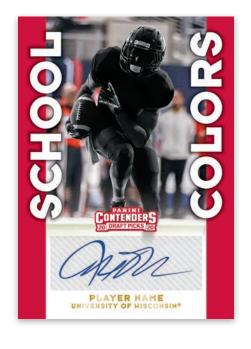

# SCHOOL COLORS SIGNATURES

In this 20-card set, look for autographs from top NFL Draft prospects wearing their alumni's colors.