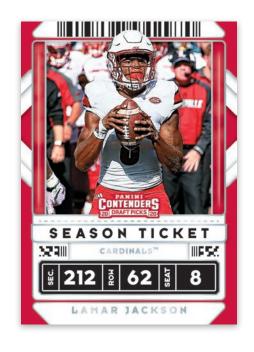

### **SEASON TICKET**

Today's NFL stars pictured in their college uniforms! Look for Printing Plate versions, sequentially numbered to 1!