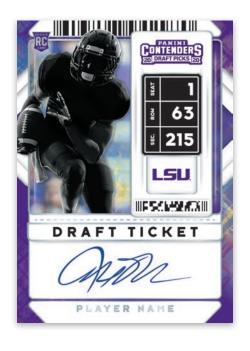

### **CRACKED ICE TICKET**

One of the most sought-after parallels, our Cracked Ice Ticket is always a must have!

RPS COLLEGE TICKET DIAMOND TICKET

RPS COLLEGE TICKET FAME TICKET

**RPS COLLEGE TICKET** 

In this 25-card College Ticket Subset, you'll find the cream of the crop when it comes to draft prospects in the 2020 NFL Draft. Look for popular sequentially numbered parallels Like Cracked Ice Ticket, Diamond Ticket, Building Blocks Ticket among others!