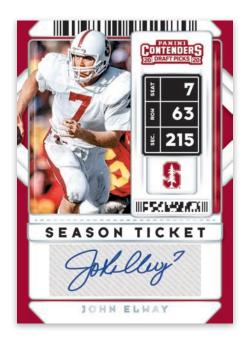

### **SEASON TICKET SIGNATURES**

In Season Ticket Signatures, you'll find autographs from some of the greatest players to ever suit up in college football like John Elway,
Peyton Manning, Tim Tebow and many more!

### **SEASON TICKET**

Today's NFL stars pictured in their college uniforms! Look for Printing Plate versions, sequentially numbered to 1!