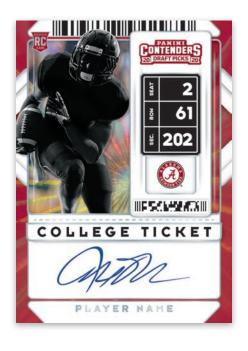

### **CRACKED ICE TICKET**

One of the most sought-after parallels, our Cracked Ice Ticket is always a must have!

RPS COLLEGE TICKET DIAMOND TICKET

RPS COLLEGE TICKET FAME TICKET

**RPS COLLEGE TICKET** 

In this 25-card College Ticket Subset, you'll find the cream of the crop when it comes to draft prospects in the 2020 NFL Draft. Look for popular sequentially numbered parallels Like Cracked Ice Ticket, Diamond Ticket, Building Blocks Ticket among others!