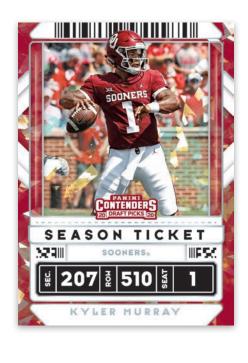

### **SEASON TICKET**

Today's NFL stars pictured in their college uniforms! Look for Printing Plate versions, sequentially numbered to 1!