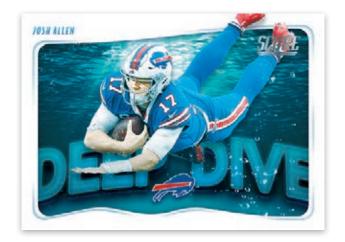

# **DEEP DIVE**

Deep Dive is a new insert to Score, utilizing dynamic action photography, this card aims to highlight the effort the biggest names in the game go through to get that extra yard.