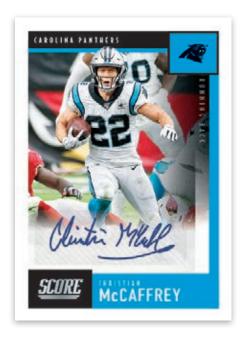

# **BASE SIGNATURES**

Base Signatures utilizes the same dynamic action photography as the Base, creating a classic signature card for some of the top veteran talent in the NFL.