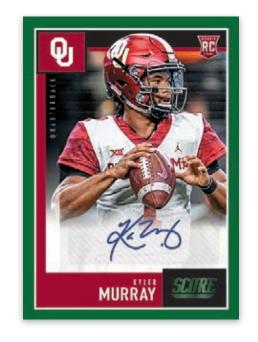

# **ROOKIES SIGNATURES GREEN**

Rookie Signatures offers collectors of both college and NFL a unique chance to get their hands on the rookie's first offically licensed rookie signature card, while still showcasing the player's college team.