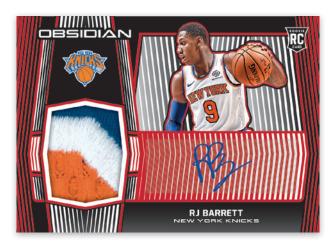

#### ROOKIE JERSEY AUTOGRAPHS ELECTRIC ETCH RED

Chase an assortment of parallels in Rookie Jersey Autographs! Find unique parallels that are numbered to as low as 1! Look for the top rookies Zion Williamson, Ja Morant, RJ Barrett, and more!