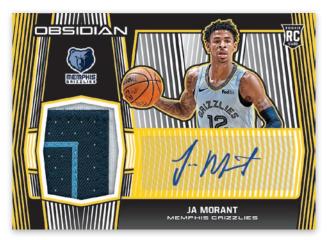

#### ROOKIE JERSEY AUTOGRAPHS ELECTRIC ETCH RED

Chase an assortment of parallels in Rookie Jersey Autographs! Find unique parallels that are numbered to as low as 1! Look for the top rookies Zion Williamson, Ja Morant, RJ Barrett, and more!