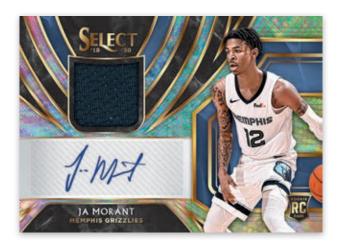

## ROOKIE JERSEY AUTOGRAPHS DISCO PRIZMS

#### HOBBY HYBRID EXCLUSIVE

## ROOKIE JERSEY AUTOGRAPHS GOLD DISCO PRIZMS

Find Exclusive Rookie Jersey Autographs Disco Prizms in the brand new Hobby Hybrid box! Look for Rookie Jersey Autographs Disco Prizms (#'d/25 or less), Gold Disco Prizms (#'d/10), and Black Disco Prizms (#'d/1)!