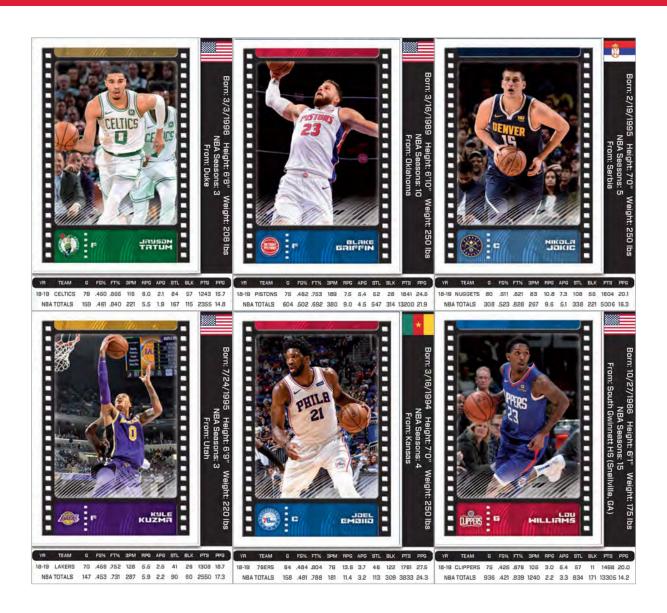

### **Successful Shots**

As a coach for the NBA All-Star Game, you want to make sure to review your player stats. You analyze some of their 2018-2019 games and notice their FG% and want to take the highest % out of the following:

(answer on bottom right)

Answer: Giannis Antetokounmpo

PAGE 5 of 7 • www.paniniamerica.net

## **Three Ball**

During NBA All-Star Weekend, you're tasked with picking 2 of these players to participate in the 3-Point contest based on 3PM%. Who would be the top two?

(answer on bottom right)

Answers: Spencer Dinwiddie and Devin Booker