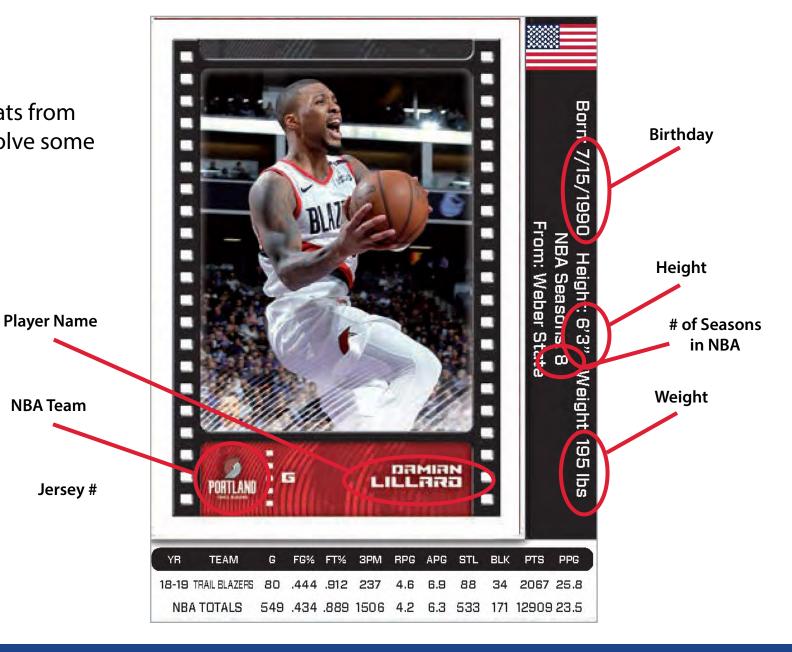

## **Logical Formation**

6 Players are being lined up the locker room before a game in this order:

As they are walking out into the court, use the clues below to identify the players for their call-out.

- 6
- A player that went to Gonzaga is on the right of Player #1
- The player weighing 240 lbs is next to jersey #32
- Player #5 has been in the NBA for 3 seasons
- A player who is 31 years old is on the right of a player with 11 seasons and went to Arizona State
- The player with the jersey #10 is on the left of the rookie

(answers on bottom right)

#6 Kevin Love #5 Гаигі Магккапеп #4 Kui Hachimura #3 James Harden #2 Karl Anthony lowns #1 DeMar DeRozan Answers