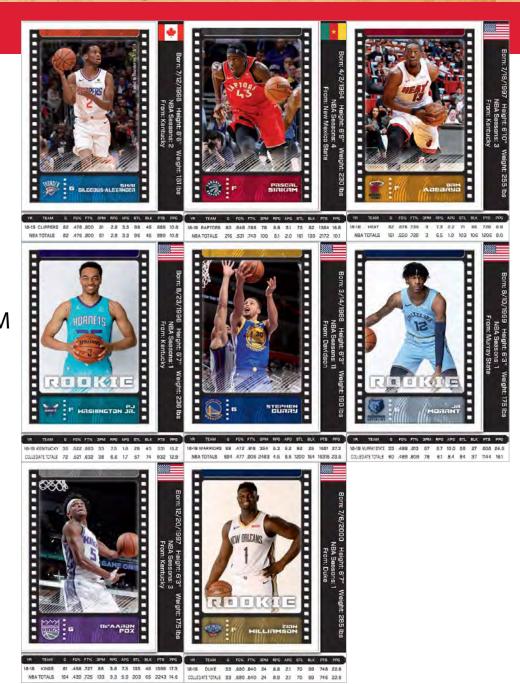

# **Positioning**

As the team's manager, can you help get the players into position?

Player A has Collegiate Total Points of 932
Player B is 6'10 and wears #13 on his jersey
Player C has 2,172 points in his NBA career
Player D has 11 seasons with 2,483 total NBA 3PM
Player E is from Murray State
Player F is 6'3 and 175 lbs
Player G has PPG of 10.8
Player H is from Duke University
Player I has 0.665 FT%

(answers below)

E: Ja Morant F: De'Aaron Fox G: Shai Gilgeous-Alexander H: Zion Williamson B: Ja Morant Answers: A: PJ Washington B: Bam Adebayo C: Pascal Siakam D: Steph Curry