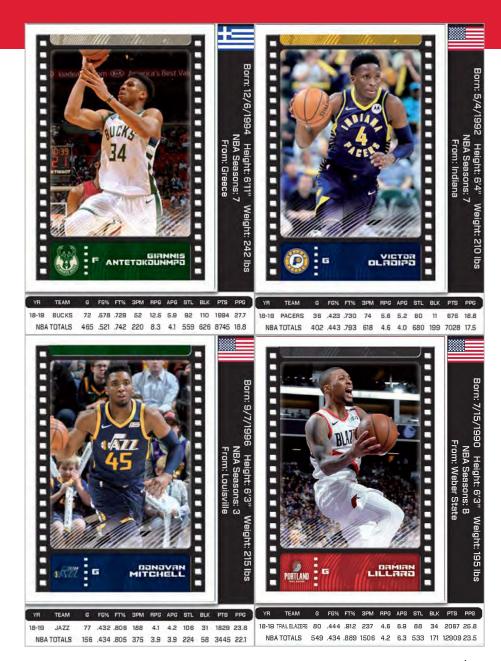

### **Successful Shots**

As a coach for the NBA All-Star Game, you want to make sure to review your player stats. You analyze some of their 2018-2019 games and notice their FG% and want to take the highest % out of the following:

(answer on bottom right)

Answer: Giannis Antetokounmpo

PAGE 5 of 7 • www.paniniamerica.net