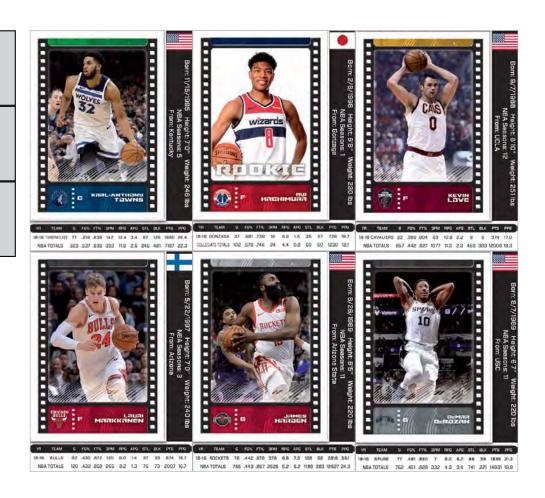

# **Reach High**

You are in the locker room before the NBA All-Star game and want to connect your phone with a playlist to put on the speaker. However, you can't reach the speaker and need someone who can reach high. You need to find the two tallest players out of the following:

(answer on bottom right)

Answers: Nikola Jokic and Joel Embiid

PAGE 4 of 7 • www.paniniamerica.net