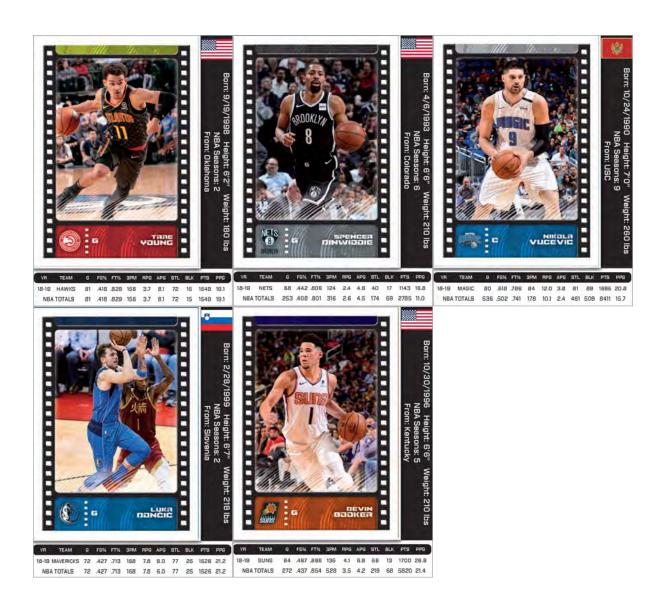

## **Three Ball**

During NBA All-Star Weekend, you're tasked with picking 2 of these players to participate in the 3-Point contest based on 3PM%. Who would be the top two?

(answer on bottom right)

Answers: Spencer Dinwiddie and Devin Booker