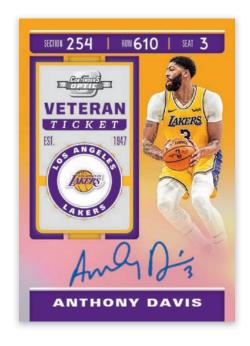

**VETERAN TICKET GOLD** 

1982 TRIBUTE AUTOGRAPHS GOLD VINYL

**VETERAN TICKET BLUE** 

Look for breathtaking on-card autographs in the Veteran Ticket and 1982 Tribute Autograph sets! Find a variety of parallels for each set, numbered to as low as 1!