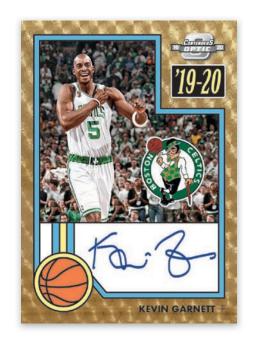

**VETERAN TICKET GOLD** 

1982 TRIBUTE AUTOGRAPHS GOLD VINYL

**VETERAN TICKET BLUE** 

Look for breathtaking on-card autographs in the Veteran Ticket and 1982 Tribute Autograph sets! Find a variety of parallels for each set, numbered to as low as 1!