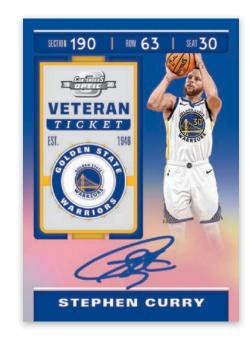

**VETERAN TICKET GOLD** 

1982 TRIBUTE AUTOGRAPHS GOLD VINYL

**VETERAN TICKET BLUE** 

Look for breathtaking on-card autographs in the Veteran Ticket and 1982 Tribute Autograph sets! Find a variety of parallels for each set, numbered to as low as 1!