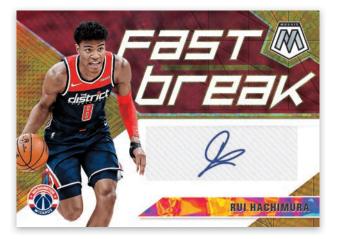

FAST BREAK EXCLUSIVE

AUTOGRAPHS FAST BREAK GOLD

FAST BREAK EXCLUSIVE

AUTOGRAPHS FAST BREAK BLACK

FAST BREAK EXCLUSIVE

**AUTOGRAPHS FAST BREAK** 

Find one autograph card per Fast Break box! Look for rare Gold and Black Parallels that are randomly inserted!