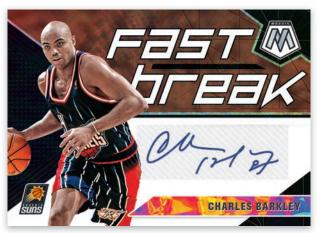

FAST BREAK EXCLUSIVE

AUTOGRAPHS FAST BREAK GOLD

FAST BREAK EXCLUSIVE

AUTOGRAPHS FAST BREAK BLACK

FAST BREAK EXCLUSIVE

**AUTOGRAPHS FAST BREAK** 

Find one autograph card per Fast Break box! Look for rare Gold and Black Parallels that are randomly inserted!