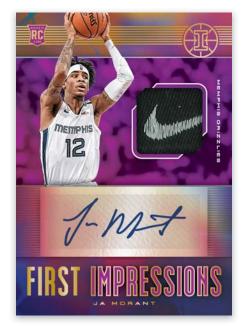

#### FIRST IMPRESSIONS JERSEY AUTOGRAPHS PURPLE

## **SELLING POINTS**

- Illusions makes its debut in basketball this year with an incredible rookie class! Look for rookie cards of the top players from the 2019 NBA Draft including Zion Williamson, Ja Morant, RJ Barrett, and more!
- Look for the popular Draft Night Signatures cards this year in Illusions! Find 27 different rookies featuring a signed piece of acetate with the 2019 NBA Draft Logo behind it!
- Find an incredible lineup of inserts in Illusions this year! Look for Gold, Green, and Purple Parallels that are numbered to as low as 1!
- Illusions features a 200 card base set, comprised of 150 base veterans and 50 base rookies! Look for the top players across the league featured in this stunning set!