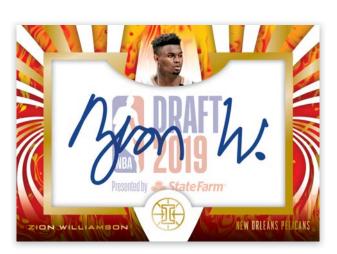

## **DRAFT NIGHT SIGNATURES**

## **SELLING POINTS**

- Illusions makes its debut in basketball this year with an incredible rookie class! Look for rookie cards of the top players from the 2019 NBA Draft including Zion Williamson, Ja Morant, RJ Barrett, and more!
- Look for the popular Draft Night Signatures cards this year in Illusions! Find 27 different rookies featuring a signed piece of acetate with the 2019 NBA Draft Logo behind it!
- Find an incredible lineup of inserts in Illusions this year! Look for Gold, Green, and Purple Parallels that are numbered to as low as 1!
- Illusions features a 200 card base set, comprised of 150 base veterans and 50 base rookies! Look for the top players across the league featured in this stunning set!