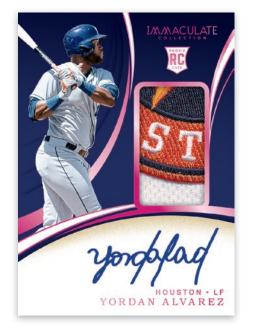

#### **ROOKIE PATCH AUTOGRAPH PINK**

FOTL Exclusive Rookie Patch Autographs Pink features a swatch of premium patch and #'d/6 or less!