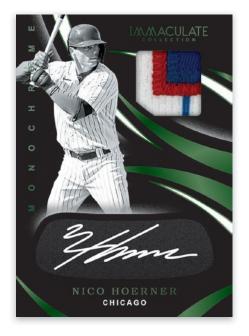

#### **MONOCHROME GREEN**

Monochrome is a new 60-card set that features a signed piece of "eyeblack" paired with a swatch of memorabilia from this year's rookie class!