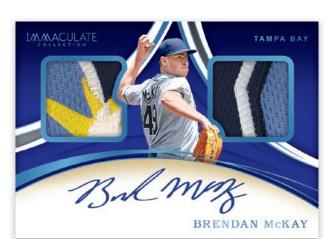

#### ROOKIE DUAL MEMORABILIA SIGNATURES PLATINUM

On-card autographs paired with 2 swatches, Look for 4 parallels #'d/49 or less and multiple 1/1s!

**IMMACULATE SIGNATURES** 

40-card set features on-card autographs from numerous past and present fan-favorites that span multiple decades!