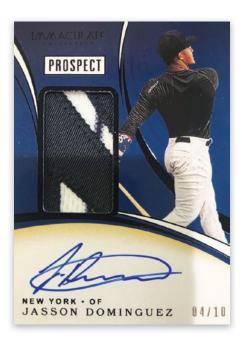

#### PROSPECT PATCH AUTOGRAPHS BLACK

On-card autographs from the game's top prospects paired with a piece of prime material. Look for 3 parallels #'d/49 or less and multiple 1/1s! Premium Patch Autographs takes 20 of this year's top rookies and pairs an on-card autographs with oversized prime material swatches!