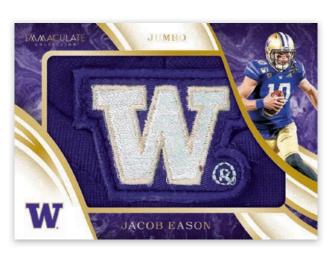

#### **IMMACULATE JUMBOS TEAM LOGOS**

In Immaculate Jumbos, find different, oversized swatches of player memorabilia across multiple sets, like Collegiate Jumbo Team Logo!