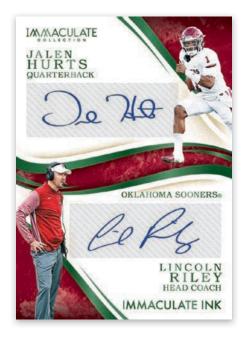

#### **IMMACULATE INK COMBOS GREEN**

Immaculate Ink Combos features two autographs from a pair of star players from the same university! Hunt for the Gold, Green and Platinum parallels as well!