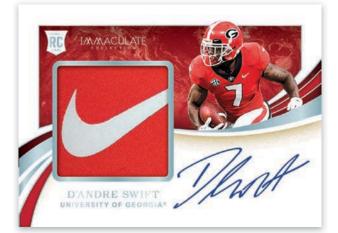

#### IMMACULATE PATCHES CONFERENCE LOGO

Immaculate Patches Brand Logo, Conference Logo and Team Logo are three different 1/1 sets that feature the best memorabilia swatches from this year's top draft prospects! FOTL EXCLUSIVE ROOKIE PATCH AUTOGRAPHS EMERALD

Rookie Patch Autographs are one of Immaculate's most iconic cards! These autographs are combined with prime memorabilia, including Team Logo Shields, Conference, Bowl and Championship Logos.

© 2020 Panini America, Inc. Printed in the USA. | All information is accurate at the time of posting – Content is subject to change. Card images are solely for the purpose of design display. Actual images used on cards to be determined.