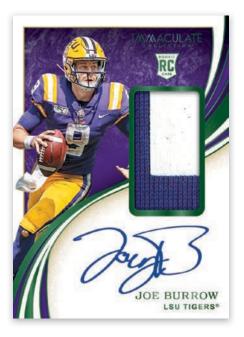

Rookie Patch Autographs are one of Immaculate's most iconic cards! These autographs are combined with prime memorabilia, including Team Logo Shields, Conference, Bowl and Championship Logos.

© 2020 Panini America, Inc. Printed in the USA. | All information is accurate at the time of posting – Content is subject to change. Card images are solely for the purpose of design display. Actual images used on cards to be determined.