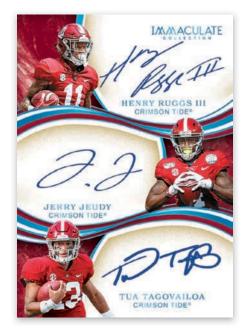

#### **IMMACULATE INK COMBOS GREEN**

Immaculate Ink Combos features two autographs from a pair of star players from the same university! Hunt for the Gold, Green and Platinum parallels as well!