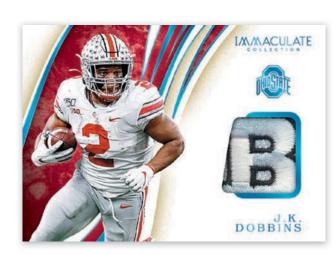

#### IMMACULATE PATCHES CONFERENCE LOGO

Immaculate Patches Brand Logo, Conference Logo and Team Logo are three different 1/1 sets that feature the best memorabilia swatches from this year's top draft prospects! FOTL EXCLUSIVE ROOKIE PATCH AUTOGRAPHS EMERALD