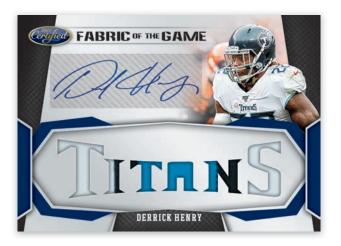

### LASTING IMPRESSIONS BLACK

A brand new set for 2020, Lasting Impressions highlights the players that have left left their mark on the NFL. Look for numerous parallels to chase. NEW GENERATION JERSEY MIRROR TEAL FOTL