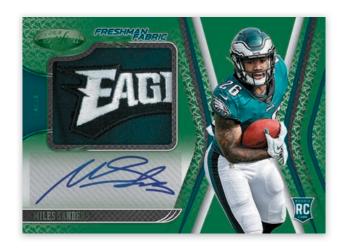

### **ROOKIES MIRROR PURPLE FOTL**

FOTL

FRESHMAN FABRIC MIRROR SIGNATURES GREEN ETCH

Look for one Freshman Fabric Mirror Signatures per box, on average with team logos, nameplates, and one-of-one NFL shields from the 2020 Rookie Class.

#### FRESHMAN FABRIC MIRROR SIGNATURES

Freshman Fabric Mirror Signatures Orange Etch Max #'d/50

Freshman Fabric Mirror Signatures Red #'d/25 Freshman Fabric Mirror Signatures Blue Etch #'d/20

Freshman Fabric Mirror Signatures Teal #'d/15 Freshamn Fabric Mirror Signatures Gold Etch #'d/10

Freshman Fabric Mirror Signatures Purple Etch #'d/5

Freshman Fabric Mirror Signatures Green Etch #'d/3

Freshman Fabric Mirror Signatures Black Etch One-of-One