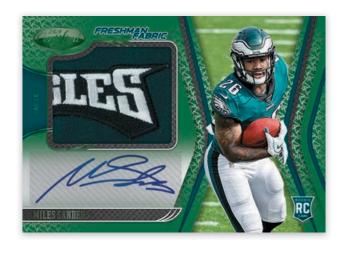

**BASE MIRROR RED** 

**ROOKIES MIRROR BLUE** 

FRESHMAN FABRIC MIRROR SIGNATURES GREEN

Look for one Freshman Fabric Mirror Signatures per box, on average with team logos, nameplates, and one-of-one NFL shields from the 2020 Rookie Class.

# FRESHMAN FABRIC MIRROR SIGNATURES

Freshman Fabric Mirror Signatures Max #'d/499 Freshman Fabric Mirror Signatures Orange Max #'d/299

Freshman Fabric Mirror Signatures Red Max #'d/199

Freshman Fabric Mirror Signatures Blue Max #'d/99

Freshamn Fabric Mirror Signatures Teal Max #'d/50

Freshman Fabric Mirror Signatures Gold #'d/25 Freshman Fabric Mirror Signatures Purple #'d/10 Freshman Fabric Mirror Signatures Black Oneof-One