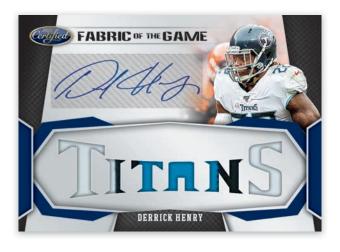

# FABRIC OF THE GAME SIGNATURES PRIME

Chase veteran, oversized-patch autograph cards in Fabric of the Game Signatures. With a new design in 2020, Fabric of the Game Signatures looks to be an exciting chase for all collectors.

#### **FABRIC OF THE GAME SIGNATURES**

Fabric of the Game Signatures Max #'d/149 Fabric of the Game Signatures Prime Max #'d/50 Fabric of the Game Signatures Super Prime Oneof-One