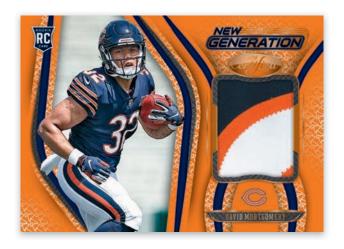

# NEW GENERATION JERSEY MIRROR ORANGE

Every year a New Generation of rookies fill out this oversized memorabilia card checklist. Look for prime, team logo, and laundry tag versions!

### **NEW GENERATION JERSEY MIRROR**

New Generation Jersey Mirror New Generation Jersey Mirror Red Max #'d/199 New Generation Jersey Mirror Blue Max #'d/99 New Generation Jersey Mirror Teal #'d/50 New Generation Jersey Mirror Gold #'d/25 New Generation Jersey Mirror Purple #'d/10 New Generation Jersey Mirror Green #'d/5 New Generation Jersey Mirror Black One-of-One