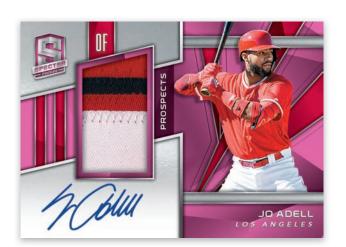

#### FOTL EXCLSUIVE

**CONTENDERS OPTIC NEON ORANGE** 

SPECTRA PROSPECT JERSEY AUTOGRAPHS NEON PINK

Spectra Prospect Jersey Autographs features oncard autographs from 15 of today's top prospects and pair them with oversized memorabilia swatches!