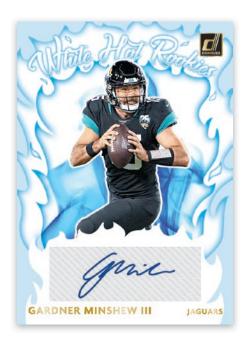

## WHITE HOT ROOKIES AUTOGRAPHS

White Hot Rookies features the hottest new rookies from the 2020 draft class, with a SP autographs parallel.

NFL NFLPA

PANINI

BLASTER