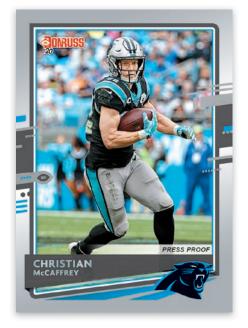

## **BASE PRESS PROOF SILVER**

Find a 400-card base checklist featuring the top stars in the NFL. Look for short printed color parallels and photo variations.