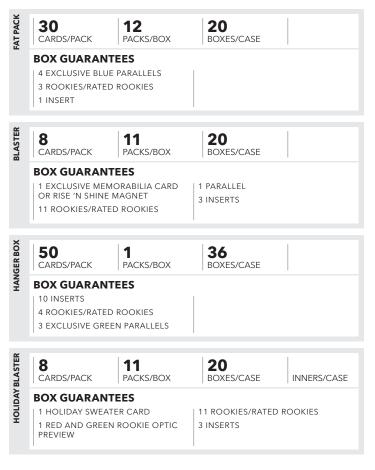

Donruss 1990, with a SP autograph parallel, you can only find this nostalgic set in retail.



PANINI



RETAIL

#### **DONRUSS THREADS PRIME**

Retail-exclusive Donruss Threads is a classic memorabilia card, featuring some of the best veterans in the NFL.

New to Blasters in 2020, Hunt for the ultrapopular SP Downtown! insert.

Downtown GEORGE KITTLE 49ERS

**DOWNTOWN!** 

Exclusive to Retail, Rookie Phenom Jerseys features the top rookies from the 2020 class, in a timeless design.



All information is accurate at the time of posting - content is subject to change. Card images are solely for the purpose of design display. Actual images used on cards to be determined. 帕尼尼 © 2020 Panini America, Inc. Printed in the USA.





RETAIL

**ROOKIE PHENOM JERSEYS PRIME** 

## **CONFIGURATIONS**



# **SELLING POINTS**

- One of the most anticipated releases of the year, 2020 Donruss Football comes loaded with something for all collectors.
- New to 2020, find retail exclusive Optic Rated Rookie Preview cards, with each sku getting an exclusive color!
- Addition of Rise 'N' Shine Schedule Magnets only found in Blaster boxes
- New to retail, look for the ultra-popular short-printed Downtown! insert.
- Exclusive to retail, look for Rated Rookies Autographs with each retail sku getting its own exclusive color parallel.





#### 2020-2021 NFL TRADING CARDS · NPP

## **PARALLEL APPENDIX**

#### BASE

Base Base Season Stat Line Max #/500 Base Press Proof Silver Die-Cut #'d/75 Base Press Proof Gold #'d/50 Base Press Proof Red

RATED ROOKIES AUTOGRAPHS Rated Rookies Canvas Rated Rookies Au