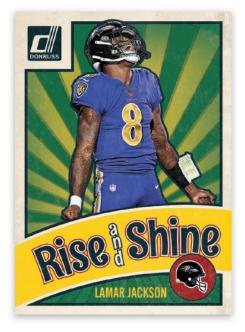

#### **RISE 'N SHINE MAGNET**

A brand new insert exclusive to blaster sku's, Rise 'n Shine utilizes magnets to create a unique and original new card for collectors.