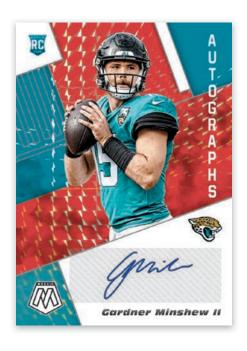

# ROOKIE AUTOGRAPHS MOSAIC RED FUSION

# AUTOGRAPHS MOSAIC CHOICE BLACK GOLD

BASE ROOKIES MOSAIC CHOICE RED AND GREEN

Only found in the Hobby Choice hunt for the Red Fusion and Black Gold autographed parallels!

Chase the Choice exclusive Black Gold parallel limted to 8 copies!

Look for the exclusive Choice Red and Green Mosaic parallels that fall 2 per box!

**MOSAIC** FOOTBALL