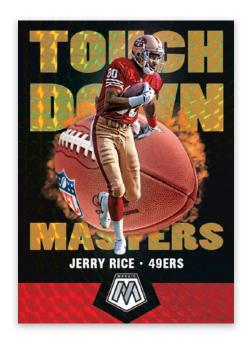

### TOUCHDOWN MASTERS GOLD FLUORESCENT

Only found in the Excell Box Buy look for Gold Fluorescent parallels of the Base, Rookies and retail Parallels!