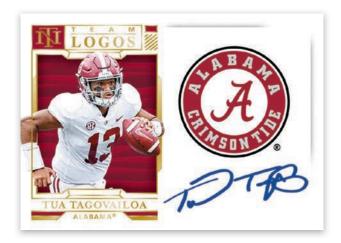

#### **TEAM LOGOS**

In Team Logos, you'll find this autographs from this season's top NFL Draft talent on cards that prominently feature their almuni's logo