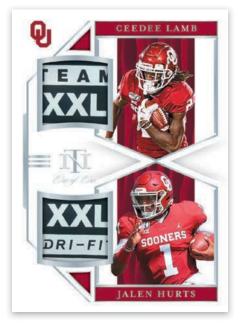

#### LAUNDRY TAG DUAL BRAND LOGO

Featured in the 10-card set are a pair of teammates coupled with Brand Logos, creating a truly one-of-a-kind card!