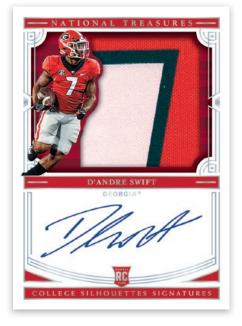

#### COLLEGE SILHOUETTE SIGNATURES PRIME

Look for 2020 rookies in College Silhouette Signatures, which features an on-card autograph with oversized prime material and patches.