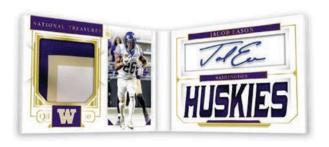

#### COMBO PLAYER SIGNATURE BOOKLETS PRIME

Find your favorite stars in Combo Player Signature Booklet, featuring a booklet that combines an autograph with a jumbo swatch!