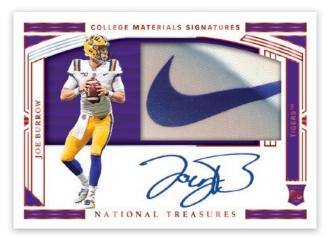

#### COLLEGE MATERIAL SIGNATURES BRAND LOGO

College Material Signatures features crisp on-card autographs, paired with a oversized prime swatches from this year's top rookies!