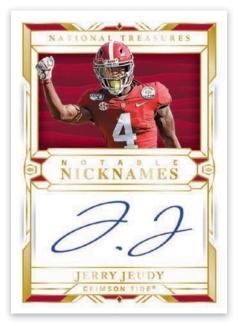

#### **NOTABLE NICKNAMES**

Notable Nicknames features on-card autographs and inscriptions from some of the best to do it at the collegiate level! **BASE RED** 

2020 National Treasures has a 40-card Base set #'d/99 with six parallels numbered to 75 or less plus printing plates