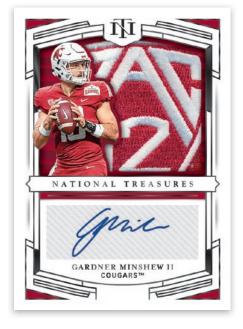

#### SILHOUETTES SIGNATURES BLACK

The checklist for Silhouettes Signatures is littered with some of the football's youngest stars paired with swatches of collegiate materials and autographs!