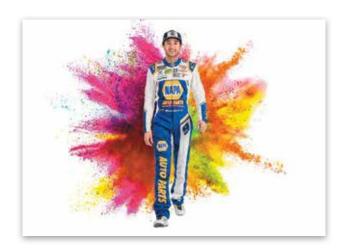

**COLOR BLAST** 

**FIREWORKS GOLD PRIZM** 

From the returning fan-favorite Fireworks, to the brand new Stars and Stripes, to the beautifully created Color Blasts, 2020 Prizm promises to deliever some of the best insert sets of the year!