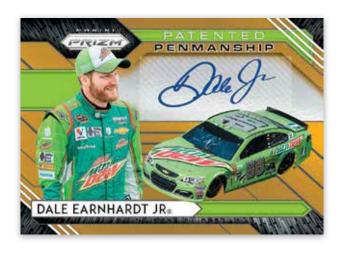

PATENTED PENMANSHIP GOLD PRIZM

With four different autograph sets, look for autographs from your favorite drivers in Endorsements, Scripted Signatures, Patented Pennmanship and Signing Sessions!

**STARS AND STRIPES PRIZM** 