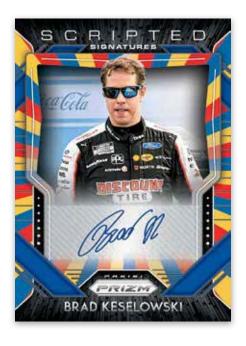

PATENTED PENMANSHIP GOLD PRIZM

With four different autograph sets, look for autographs from your favorite drivers in Endorsements, Scripted Signatures, Patented Pennmanship and Signing Sessions!

**STARS AND STRIPES PRIZM** 