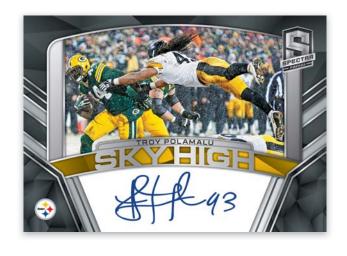

## RADIANT ROOKIE PATCH SIGNATURES NEON ORANGE

**HIGH VOLTAGE NEON PINK** 

**SKY HIGH SIGNATURES** 

Look for more patch autographs of the best young talent in the NFL with Radiant Rookie Patch Signatures.

High Voltage is a memorabilia set featuring some of the most electric players in the NFL!

Unique action photography and on-card autographs will make Sky High Signatures a chase for all collectors

**SPECTRA** FOOTBALL