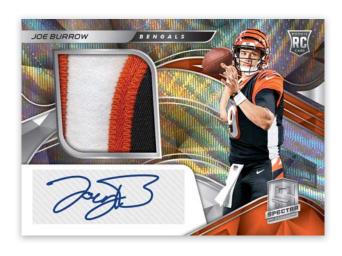

#### **ROOKIE PATCH AUTOGRAPHS WAVE**

Hunt Rookie Patch Autographs of the top rookies looking to take the league by storm, look for SP color parallels.