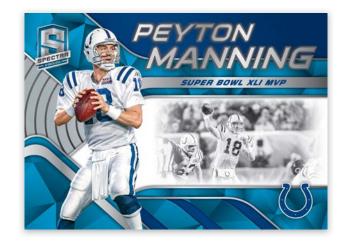

#### **TRIBUTE NEON BLUE**

Spectra pays homage to the terrific careers of Peyton Manning and Drew Brees in Tribute, Paralleling into a on-card autograph set, Tribute is sure to be a hunt for all fans of the NFL.