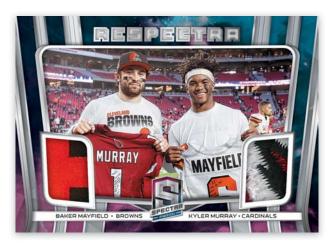

#### **RESPECTRA NEBULA**

A new memorabilia set for 2020, Respectra gets fans in on the action of the ever popular jersey swaps in this dual memorabilia set.

#### **RESPECTRA**

Respectra Hyper Max #'d/75 Respectra Neon Blue #'d/50 Respectra Neon Green #'d/30 Respectra Neon Pink #'d/25 Respectra Neon Orange #'d/10 Respectra Psychedelic #'d/5 Respectra Neon Marble #'d/4 Respectra Nebula #'d/2 Respectra Gold One-of-One