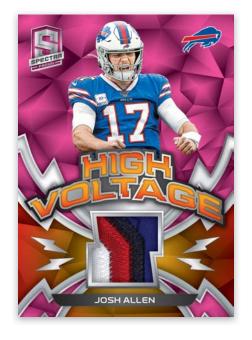

## RADIANT ROOKIE PATCH SIGNATURES NEON ORANGE

**HIGH VOLTAGE NEON PINK** 

**SKY HIGH SIGNATURES** 

Look for more patch autographs of the best young talent in the NFL with Radiant Rookie Patch Signatures.

High Voltage is a memorabilia set featuring some of the most electric players in the NFL!

Unique action photography and on-card autographs will make Sky High Signatures a chase for all collectors

**SPECTRA** FOOTBALL