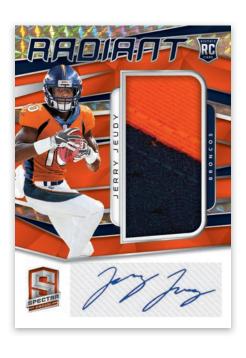

## RADIANT ROOKIE PATCH SIGNATURES NEON ORANGE

**HIGH VOLTAGE NEON PINK** 

**SKY HIGH SIGNATURES** 

Look for more patch autographs of the best young talent in the NFL with Radiant Rookie Patch Signatures.