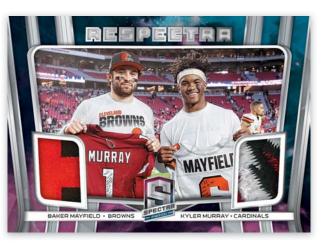

## **RESPECTRA NEBULA**

A new memorabilia set for 2020, Respectra gets fans in on the action of the ever popular jersey swaps in this dual memorabilia set.