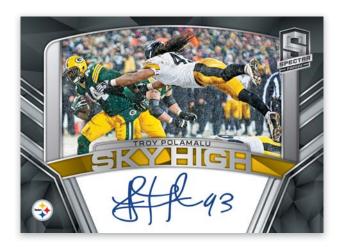

## **SKY HIGH SIGNATURES**

High Voltage is a memorabilia set that features some of the most electric players in the NFL!

Unique action photography and on-card autographs will make Sky High Signatures a chase for all collectors