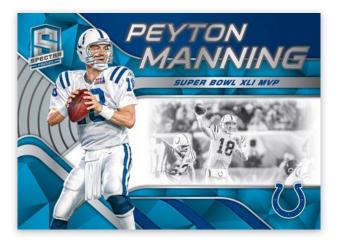

## **TRIBUTE NEON BLUE**

Spectra pays homage to the terrific careers of Peyton Manning and Drew Brees in Tribute, Paralleling into a on-card autograph set, Tribute is sure to be a hunt for all fans of the NFL.