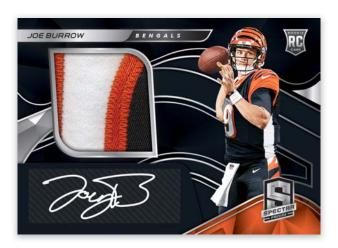

Hunt Rookie Patch Autographs of the top rookies looking to take the league by storm, look for SP color parallels.

## **ROOKIE PATCH AUTOGRAPHS**

Rookie Patch Autographs Max #'d/199 Rookie Patch Autographs Hyper Max #'d/99 Rookie Patch Autographs Neon Blue Max #'d/75 Rookie Patch Autographs Neon Green Max #'d/50 Rookie Patch Autographs Neon Purple Max #'d/35 Rookie Patch Autographs Neon Pink Max #'d/25 Rookie Patch Autographs Neon Black Light Max #'d/10 Rookie Patch Autographs Psychedelic #'d/5 Rookie Patch Autographs Neon Marble #'d/4 Rookie Patch Autographs Nebula #'d/2 Rookie Patch Autographs Gold One-of-One Rookie Patch Autographs Gold Laundry Tags NFL Shield One-of-One Rookie Patch Autographs Gold Laundry Tags Nike Swoosh One-of\_one Rookie Patch Autographs Gold Laundry Tags NFL Player's Logo One-of-One