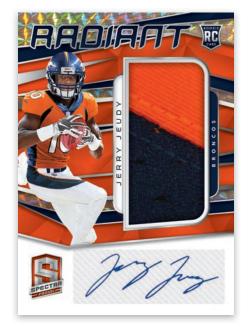

## RADIANT ROOKIE PATCH SIGNATURES NEON ORANGE

Look for more patch autographs of the best young talent in the NFL with Radiant Rookie Patch Signatures.