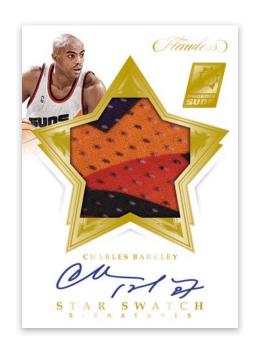

**STAR SWATCH SIGNATURES GOLD** 

**ROOKIE AUTOGRAPHS PLATINUM** 

Every Flawless autograph is signed on-card! Find some of the top players from around the league featured across the different sets. Look for parallels numbered to as low as 1!

### **SELLING POINTS**

- 2019-20 Flawless Basketball 1st off the Line is here with a phenomenal rookie class and an incredible selection of superstar players!
- Find 8 Autographs, 1 Memorabilia card, and 2 FOTL Exclusive Bronze Parallel Diamond cards #'d/3 per box, on average!
- Look for the first game worn jersey cards of Rookies from the 2019 NBA draft class!
- Find breathtaking prime memorabilia autograph cards in Flawless Patch Autographs, Star Swatch Signatures, Signature Prime Materials, and more!
- Find some of the league's best names in Logoman Autographs,
  Championship Tags Autographs and Laundry Tag Autographs!