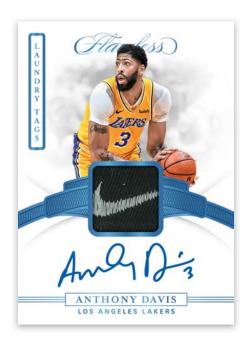

Find 2 FOTL Exclusive Bronze Parallel Diamond cards #'d/3 per box, on average! Look for the top rookies, veterans and legends of the game!

**LAUNDRY TAG PATCH AUTOGRAPHS** 

**LOGOMAN AUTOGRAPHS** 

**CHAMPIONSHIP TAGS AUTOGRAPHS** 

Find some of the best patch autograph content from this year in Flawless! Look for a variety of super-premium memorabilia autograph cards of some of the top players around the league, new and old!

**FLAWLESS FINISHES RUBY** 