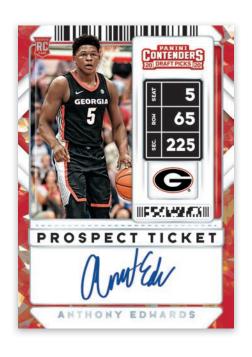

#### **PROSPECT TICKET**

This 50-card base set will feature the next wave of superstars coming out of the 2020 draft!

## **SELLING POINTS**

- Look for on-card autographs from the upcoming rookie class in the highly sought-after Prospect Ticket RPS set.
- Hunt for autographs from this year's top international prospects in our fan favorite International Prospect Ticket Stickers set!
- In Legacy Ticket Auto, look for autographs from some of the greatest players to ever lace 'em up!
- Look for 6 autographs in each box, including an FOTL-exclusive Blue Shimmer parallel autograph!