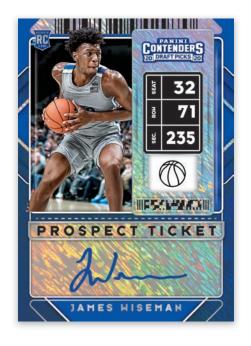

#### **PROSPECT TICKET**

This 50-card base set will feature the next wave of superstars coming out of the 2020 draft!

## **SELLING POINTS**

- Look for on-card autographs from the upcoming rookie class in the highly sought-after Prospect Ticket RPS set.
- Hunt for autographs from this year's top international prospects in our fan favorite International Prospect Ticket Stickers set!
- In Legacy Ticket Auto, look for autographs from some of the greatest players to ever lace 'em up!
- Look for 6 autographs in each box, including an FOTL-exclusive Blue Shimmer parallel autograph!