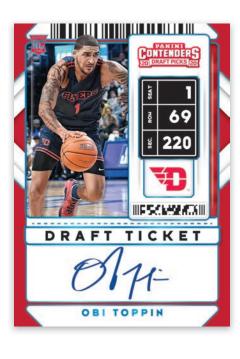

**DRAFT TICKET RPS** 

RPS College Ticket features on-card autographs from all of the upper-tier rookies from the 2020 NBA Draft as well as three variations of each parallel!

**CAMPUS LEGENDS** 

HOBBY EXCLUSIVE

## **SELLING POINTS**

- Look for on-card autographs from the upcoming rookie class in the highly sought-after Prospect Ticket RPS set.
- Hunt for autographs from this year's top international prospects in our fan favorite International Prospect Ticket Stickers set!
- In Legacy Ticket Auto, look for autographs from some of the greatest players to ever lace 'em up!
- Look for 6 autographs in each box, including an FOTL-exclusive Blue Shimmer parallel autograph!