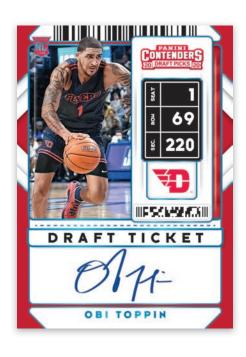

#### **LEGACY TICKET AUTO**

Legacy Ticket Auto features autographs from former college standouts who have turned into NBA stars!

**PROSPECT TICKET RPS** 

**CRACKED ICE RPS** 

**DRAFT TICKET RPS** 

RPS College Ticket features on-card autographs from all of the upper-tier rookies from the 2020 NBA Draft as well as three variations of each parallel!