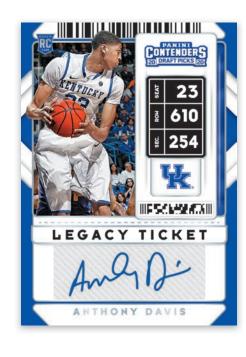

#### **LEGACY TICKET AUTO**

Legacy Ticket Auto features autographs from former college standouts who have turned into NBA stars!

**PROSPECT TICKET RPS** 

**CRACKED ICE RPS** 

**DRAFT TICKET RPS** 

RPS College Ticket features on-card autographs from all of the upper-tier rookies from the 2020 NBA Draft as well as three variations of each parallel!