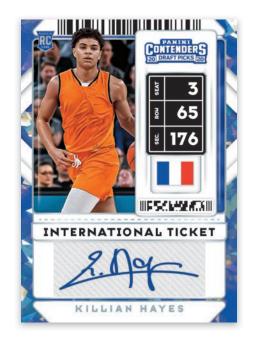

RETAIL EXCLUSIVE

PROSPECT GAME TICKET STICKERS
BLUE

Prospect Game Ticket Signatures features autographs from all of the upper-tier rookies from the 2020 NBA Draft!

WINNING TICKETS FRONT-ROW SEAT DRAFT CLASS