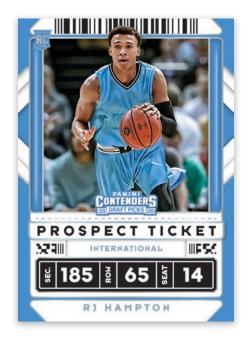

# LEGACY TICKET AUTO GREEN SHIMMER

This 50-card base set will feature the next wave of superstars coming out of the 2020 draft!

Find autographs from the top foreign-born 2020 NBA Draft picks in International Ticket!