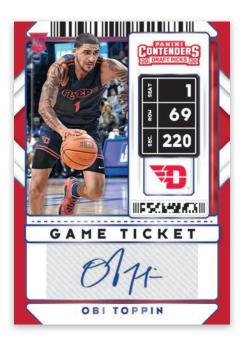

RETAIL EXCLUSIVE

PROSPECT GAME TICKET STICKERS
BLUE

Prospect Game Ticket Signatures features autographs from all of the upper-tier rookies from the 2020 NBA Draft!

WINNING TICKETS FRONT-ROW SEAT DRAFT CLASS