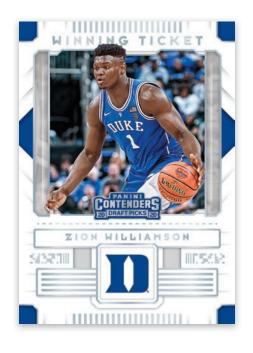

RETAIL EXCLUSIVE

PROSPECT GAME TICKET STICKERS
BLUE

Prospect Game Ticket Signatures features autographs from all of the upper-tier rookies from the 2020 NBA Draft!

WINNING TICKETS FRONT-ROW SEAT DRAFT CLASS

Look for newly designed inserts in 2020 Contenders that feature rookies like Front-Row Seat and Draft Class and veterans in Winning Tickets!