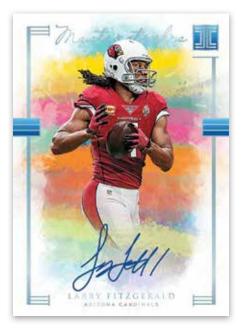

## MASTERSTROKES

Search for scarce on-card autographs in Masterstrokes (max #'d /25), which feature some of the greatest players in NFL history.