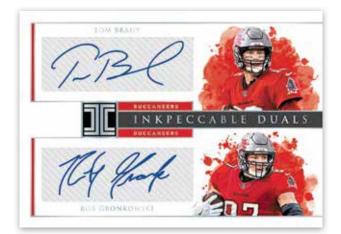

## **INKPECCABLE DUALS**

Hunt for on-card autographs from only the greatest Hall of Famers ever in First Ballot Signatures (max #'d /25). Be sure to hunt Inkpeccable Duals, Featuring Combos of some of the greatest to ever play the game.