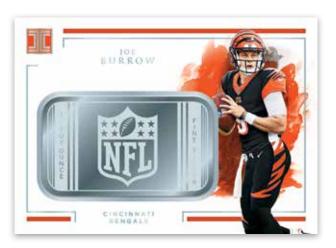

## **SILVER NFL SHIELDS**

Quickly becoming a collector favorite, Silver NFL Shields features unique silver bar NFL shields of the top rookies from the 2020 NFL Draft.