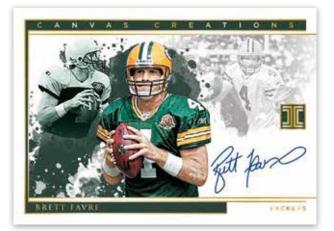

## **CANVAS CREATIONS GOLD**

A growing favorite of Impeccable, look for Canvas Creations, which include on-card autographs (max #'d /49) and parallel to Silver (max #'d /25), Gold (max #'d /10), and Platinum (#'d 1/1).

**CANVAS CREATIONS** Canvas Creations Max #'d/49 Canvas Creations Silver Max #'d/25 Canvas Creations Gold Max #'d/ 10 Canvas Creations Platinum One-of-One