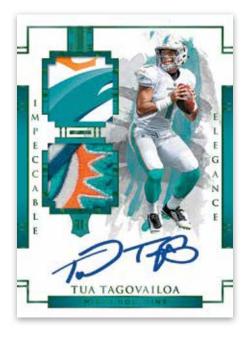

### ELEGANCE ROOKIE HELMET AND TEAM LOGO

Elegance Rookie Helmet and Patch Autographs features some of the most unique mem combinations across all our products, highlighted by the top rookies of the 2020 Draft. This on-card autograph set has 6 unique variations, all of which are sure to be a chase for collectors.

#### **ELEGANCE ROOKIE HELMET AND TEAM** LOGO

Elegance Rookie Helmet and Patch Autos Max #'d/75 Elegance Rookie Helmet and Nameplate Autos Max #'d/35 Elegance Rookie Helmet and Glove Autos Max #'d/15 Elegance Rookie Helmet and Team Logo Max #'d/10 Elegance Rookie Helmet and Football Autos Max #'d/5