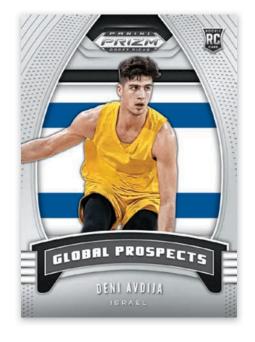

GLOBAL PROSPECTS PRIZMS CHOICE TIGER STRIPE

CRUSADE PRIZMS CHOICE BLUE YELLOW AND GREEN

**GLOBAL PROSPECTS PRIZMS SILVER** 

You'll find two subsets in 2020 Prizm Draft Picks: Crusade, where collectors will be able to find top names on our classic Crusade design. The second is Global Prospects, which showcases some of the best draft talent from around the world!