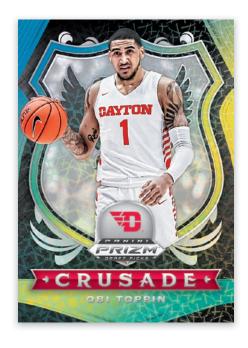

GLOBAL PROSPECTS PRIZMS CHOICE TIGER STRIPE

CRUSADE PRIZMS CHOICE BLUE YELLOW AND GREEN

**GLOBAL PROSPECTS PRIZMS SILVER** 

You'll find two subsets in 2020 Prizm Draft Picks: Crusade, where collectors will be able to find top names on our classic Crusade design. The second is Global Prospects, which showcases some of the best draft talent from around the world!