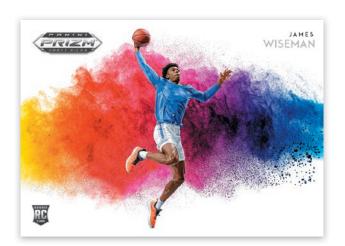

## PRIZM DRAFT PICKS BASKETBALL

2020 COLLEGIATE TRADING CARDS · FOTL

FOTL EXCLUSIVE PARALLEL

**BASE ORANGE PULSAR** 

**BASE BLUE SHIMMER** 

**BASE BLUE ICE** 

This 80-card base set will showcase numerous prospects from this year's draft, including variations for a few of the top projected picks!