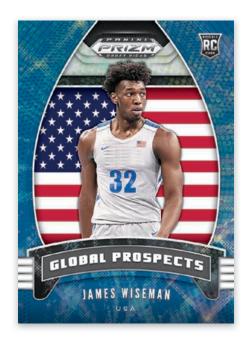

GLOBAL PROSPECTS PRIZMS FAST BREAK BLUE

**CRUSADE PRIZMS FAST BREAK RED** 

**GLOBAL PROSPECTS PRIZMS SILVER** 

You'll find two subsets in 2020 Prizm Draft Picks: Crusade, where collectors will be able to find top names on our classic Crusade design. The second is Global Prospects, which showcases some of the best draft talent from around the world!