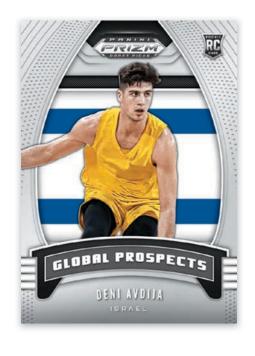

GLOBAL PROSPECTS PRIZMS FAST BREAK BLUE

**CRUSADE PRIZMS FAST BREAK RED** 

**GLOBAL PROSPECTS PRIZMS SILVER** 

You'll find two subsets in 2020 Prizm Draft Picks: Crusade, where collectors will be able to find top names on our classic Crusade design. The second is Global Prospects, which showcases some of the best draft talent from around the world!