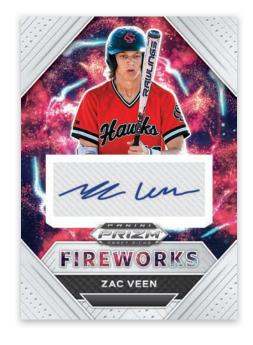

**POWER SURGE GOLD PRIZM** 

FIREWORKS AUTOGRAPHS SILVER PRIZM

HOBBY EXCLUSIVE PARALLEL

THUNDER STRUCK GOLD VINYL PRIZM

Look for these three beautifully designed insert sets; Thunderstruck, Power Surge and Fireworks to appear through the product in the full rainbow of Prizm colors! Be on the hunt for the autographs versions of these inserts as well!