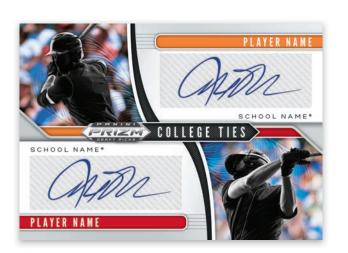

#### **COLLEGE TIES AUTOGRAPHS**

#### College Ties Autographs features two players drafted in different years that starred at the same university!

\_\_\_\_\_

**AUTOGRAPHS** 

Our 70-card Autographs set showcases some of the most elite young talent on their way to the big show!