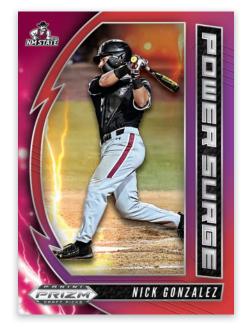

#### MEGA BOX EXCLUSIVE PARALLEL

POWER SURGE HYPER RED AND PURPLE

#### FIREWORKS AUTOGRAPHS SILVER PRIZM

MEGA BOX EXCLUSIVE PARALLEL

THUNDERSTRUCK HYPER RED AND PURPLE

Look for these three beautifully designed insert sets; Thunderstruck, Power Surge and Fireworks to appear through the product in the full rainbow of Prizm colors! Be on the hunt for the autographs versions of these inserts as well!