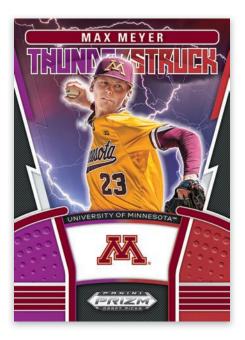

#### FIREWORKS AUTOGRAPHS SILVER PRIZM

MEGA BOX EXCLUSIVE PARALLEL

THUNDERSTRUCK HYPER RED AND PURPLE

Look for these three beautifully designed insert sets; Thunderstruck, Power Surge and Fireworks to appear through the product in the full rainbow of Prizm colors! Be on the hunt for the autographs versions of these inserts as well!