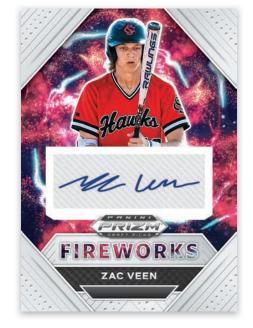

#### FIREWORKS AUTOGRAPHS SILVER PRIZM

MEGA BOX EXCLUSIVE PARALLEL

THUNDERSTRUCK HYPER RED AND PURPLE

Look for these three beautifully designed insert sets; Thunderstruck, Power Surge and Fireworks to appear through the product in the full rainbow of Prizm colors! Be on the hunt for the autographs versions of these inserts as well!