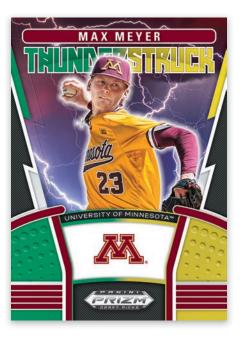

MULTI-PACK EXCLUSIVE PARALLEL

POWER SURGE HYPER
BLUE AND CAROLINA BLUE

FIREWORKS AUTOGRAPHS SILVER PRIZM

BLASTER EXCLUSIVE PARALLEL

THUNDERSTRUCK HYPER GREEN AND YELLOW

Look for these three beautifully designed insert sets; Thunderstruck, Power Surge and Fireworks to appear through the product in the full rainbow of Prizm colors! Be on the hunt for the autographs versions of these inserts as well!