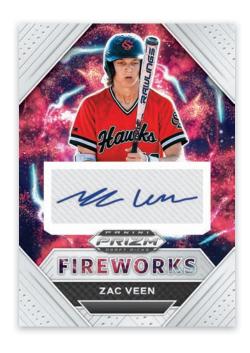

MULTI-PACK EXCLUSIVE PARALLEL

POWER SURGE HYPER
BLUE AND CAROLINA BLUE

FIREWORKS AUTOGRAPHS SILVER PRIZM

BLASTER EXCLUSIVE PARALLEL

THUNDERSTRUCK HYPER GREEN AND YELLOW

Look for these three beautifully designed insert sets; Thunderstruck, Power Surge and Fireworks to appear through the product in the full rainbow of Prizm colors! Be on the hunt for the autographs versions of these inserts as well!