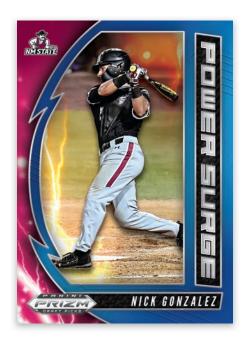

MULTI-PACK EXCLUSIVE PARALLEL

POWER SURGE HYPER
BLUE AND CAROLINA BLUE

FIREWORKS AUTOGRAPHS SILVER PRIZM

BLASTER EXCLUSIVE PARALLEL

THUNDERSTRUCK HYPER GREEN AND YELLOW

Look for these three beautifully designed insert sets; Thunderstruck, Power Surge and Fireworks to appear through the product in the full rainbow of Prizm colors! Be on the hunt for the autographs versions of these inserts as well!