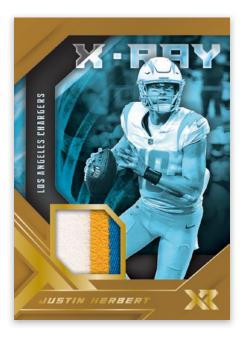

### **X-RAY SWATCHES GOLD**

X-Ray Swatches is a brand new memorabilia set to XR this year, it combines unique effects and some of the top rookies in the NFL to create a brand new chase for all collectors.

### X-RAY SWATCHES

X-Ray Swatches Max #'d/99 X-Ray Swatches Blue Max #'d/49 X-Ray Swatches Orange Max #'d/25 X-Ray Swatches Gold Max #'d/10 X-Ray Swatches Green Max #'d/5 X-Ray Swatches Tags One-of-One X-Ray Swatches Super Prime One-of-One