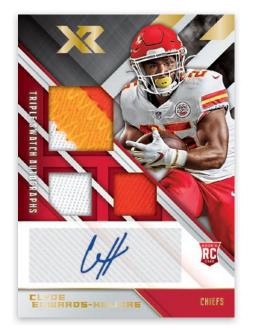

## **ROOKIE TRIPLE SWATCH AUTOGRAPHS**

Find numerous triple swatch combinations to deliver even more amazing One-of-Ones!

**X-PONENTIAL INK BLUE** 

X-Ponential Ink highlights the best young vets in the league. Beautifully designed and SP color parallels make this a set to collect. Find a strong mix of veterans in this true One-of-One NFL Shields set!

#### **ROOKIE TRIPLE SWATCH AUTOGRAPHS**

Rookie Triple Swatch Autographs max #'d/199 Rookie Triple Swatch Autographs Red max #'d/75 Rookie Triple Swatch Autographs Blue max #'d/49 Rookie Triple Swatch Autographs Orange max #'d/25 Rookie Triple Swatch Autographs White max #'d/15 Rookie Triple Swatch Autographs Gold max #'d/10 Rookie Triple Swatch Autographs Green max #'d/5 Rookie Triple Swatch Autographs - 17 different One-of-Ones