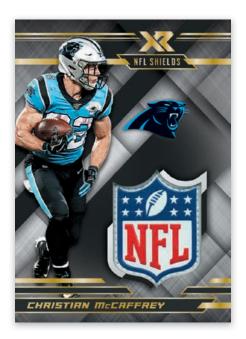

**NFL SHIELDS** 

# **SELLING POINTS**

- Quickly becoming a fan favorite, XR delivers again in 2020! Each case will pack a one-of-one Patch Autograph, on average!
- Find some the most unique one-of-one patch autos of the 2020 season. Find autographs that feature NFL Shields, Nike patches, team logos, draft hats, shoes, gloves and footballs.
- Each box includes 2 autos and 1 memorabilia card, on average. One of your autographs is guaranteed to be a Rookie Autograph Jersey and the other will be either a rookie, veteran, or retired autograph. Each box will also have 1 insert, 4 parallels, 4 base and 2 rookies.
- Search for 1/1 NFL Shields of some of the top players in the NFL!
- Look for new memorabilia Inserts like X-Ray Swatches, Summit Swatches and Vortex Materials.