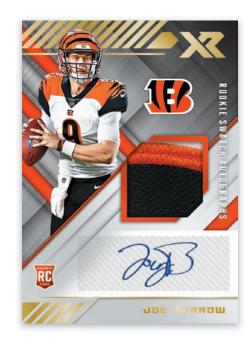

## **ROOKIE SWATCH AUTOGRAPHS**

Fastly becoming an industry favorite, Rookie Swatch Autographs features 17 unique 1-of-1s along with multiple color parallels. With a checklist featuring the top rookies of the 2020 NFL Draft, Rookie Swatch Autographs is sure to be a hit among all collectors.

### **ROOKIE SWATCH AUTOGRAPHS**

Rookie Swatch Autographs max #'d/199 Rookie Swatch Autographs Red max #'d/75 Rookie Swatch Autographs Blue max #'d/49 Rookie Swatch Autographs Orange max #'d/25 Rookie Swatch Autographs Gold max #'d/10 Rookie Swatch Autographs Green max #'d/5 Rookie Swatch Autographs - 17 different Oneof-Ones