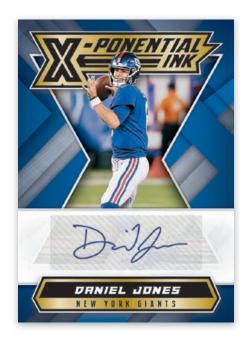

## **ROOKIE TRIPLE SWATCH AUTOGRAPHS**

Find numerous triple swatch combinations to deliver even more amazing One-of-Ones!

**X-PONENTIAL INK BLUE** 

X-Ponential Ink highlights the best young vets in the league. Beautifully designed and SP color parallels make this a set to collect. Find a strong mix of veterans in this true One-of-One NFL Shields set!

#### **X-PONENTIAL INK**

X-Ponential Ink Max #'d/49 X-Ponential Ink Blue Max #'d/25 X-Ponential Ink Gold Max #'d/10 X-Ponential Ink Green Max #'d/5 X-Ponential Ink Black One-of-One X-Ponential Ink Printing Plates One-of-Ones