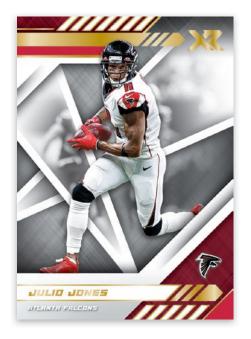

### **BASE WHITE**

The XR Base set is one of the best looking sets of the year and features a sleek, dull holographic card stock. XR features a 100-card set with color parallels dropping all the way down to One-of-Ones.