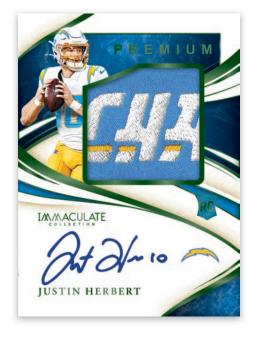

## PREMIUM PATCH ROOKIE AUTOGRAPHS PREMIUM EDITION

Find oversized on-card patch autograph cards from top rookies like Justin Herbert, Tua Tagovailoa, Joe Burrow, Henry Ruggs III, CeeDee Lamb and many more!

## **SELLING POINTS**

- In every box of 1st of the Line look for 1 Rookie Patch Autograph,
  Premium Patch Rookie Autographs, Immaculate Signature Patches or
  Immaculate Numbers Rookie Patch Autographs #'d to 14, 1 Premium Edition
  Rookie Patch #'d /25 or less and 1 Emerald Base Parallel #'d /19.
- Pull on-card signed memorabilia cards in Rookie Patch Autographs,
   Premium Patch Rookie Autographs, Immaculate Players Collection
   Autographs, Immaculate Number Rookie Patch Autographs and more!
- Look for oversized memorabilia cards, which include Team Logos, Brand Logos, Laundry Tags, NFL Shields and more!
- New in 2020 look for on-card autographs in Immaculate Introductions,
   Cleat Impressions and All-Time Great Signatures. Also find the addition of a new parallel to the Eye Black Autographs that are signed in stunning metallic blue ink!
- Look for on-card autographs of all the top rookies and legends the NFL
  has to offer. Find some of the first on-card patch autographs of Joe Burrow,
  Tua Tagovailoa, Justin Herbert and many more!