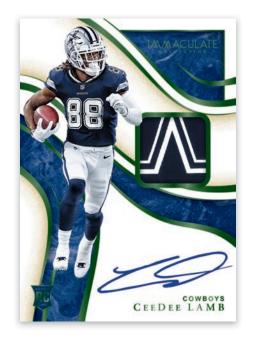

## PREMIUM PATCH ROOKIE AUTOGRAPHS PREMIUM EDITION

Find oversized on-card patch autograph cards from top rookies like Justin Herbert, Tua Tagovailoa, Joe Burrow, Henry Ruggs III, CeeDee Lamb and many more!

## **SELLING POINTS**

- In every box of 1st of the Line look for 1 Rookie Patch Autograph,
  Premium Patch Rookie Autographs, Immaculate Signature Patches or
  Immaculate Numbers Rookie Patch Autographs #'d to 14, 1 Premium Edition
  Rookie Patch #'d /25 or less and 1 Emerald Base Parallel #'d /19.
- Pull on-card signed memorabilia cards in Rookie Patch Autographs,
   Premium Patch Rookie Autographs, Immaculate Players Collection
   Autographs, Immaculate Number Rookie Patch Autographs and more!
- Look for oversized memorabilia cards, which include Team Logos, Brand Logos, Laundry Tags, NFL Shields and more!
- New in 2020 look for on-card autographs in Immaculate Introductions,
   Cleat Impressions and All-Time Great Signatures. Also find the addition of a new parallel to the Eye Black Autographs that are signed in stunning metallic blue ink!
- Look for on-card autographs of all the top rookies and legends the NFL
  has to offer. Find some of the first on-card patch autographs of Joe Burrow,
  Tua Tagovailoa, Justin Herbert and many more!