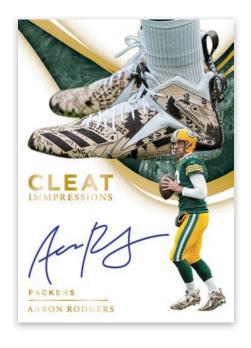

#### **CLEAT IMPRESSIONS**

New in 2020 look for the short-printed Cleat Impressions on-card autographs, which highlight some of the unique cleats players wear!