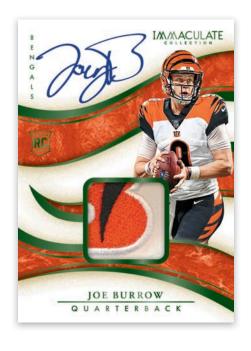

## PREMIUM PATCH ROOKIE AUTOGRAPHS PREMIUM EDITION

Find oversized on-card patch autograph cards from top rookies like Justin Herbert, Tua Tagovailoa, Joe Burrow, Henry Ruggs III, CeeDee Lamb and many more!

## **SELLING POINTS**

- In every box of 1st of the Line look for 1 Rookie Patch Autograph,
  Premium Patch Rookie Autographs, Immaculate Signature Patches or
  Immaculate Numbers Rookie Patch Autographs #'d to 14, 1 Premium Edition
  Rookie Patch #'d /25 or less and 1 Emerald Base Parallel #'d /19.
- Pull on-card signed memorabilia cards in Rookie Patch Autographs,
   Premium Patch Rookie Autographs, Immaculate Players Collection
   Autographs, Immaculate Number Rookie Patch Autographs and more!
- Look for oversized memorabilia cards, which include Team Logos, Brand Logos, Laundry Tags, NFL Shields and more!
- New in 2020 look for on-card autographs in Immaculate Introductions,
   Cleat Impressions and All-Time Great Signatures. Also find the addition of a new parallel to the Eye Black Autographs that are signed in stunning metallic blue ink!
- Look for on-card autographs of all the top rookies and legends the NFL
  has to offer. Find some of the first on-card patch autographs of Joe Burrow,
  Tua Tagovailoa, Justin Herbert and many more!